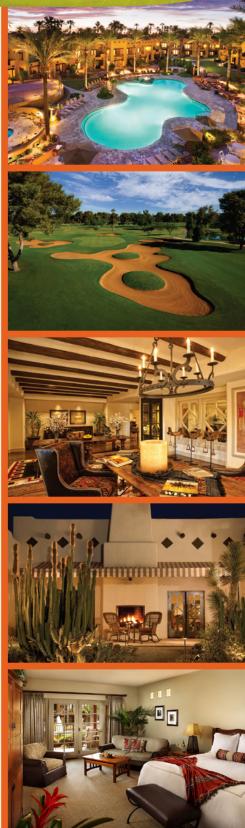

# ACCOMMODATIONS

- 331 private casitas, including 72 spacious suites with parlors and two exclusive Presidential casitas
- In-room coffee service, two telephones, cable TV, in-room movies, video games and high-speed internet
- Expansive private patios overlooking gardens, pools, tennis courts, or golf courses **ROOM OPTIONS INCLUDE:**
- The Adobe Collection: The collection of 241 territorial adobe-crafted guestrooms, casitas and suites are nestled among thousands of roses, floral gardens and citrus tree-lined enclaves. Walk-out patios with convenient access to amenities. 480 square feet and up
- The Oasis Courtyard Collection: The signature collection of 90 guestrooms and suites located in a private courtyard setting surrounding vibrant colored gardens, pools and private lounge areas with fire pits. 612 square feet and up
- The Fairway Collection: Overlooking the emerald fairways of The Patriot Course, oversized guestrooms offer scenic patio views, privacy and a wet bar complemented by southwestern flair. Fairway rooms are ideal accommodations for the avid golfer, just a short walk to the golf course pro shop and first tees. 550 square feet and up

#### DINING

- Experienced and innovative banquet team available to create specialized menus for any event
- Banquet menus focused on fresh, locally-sourced ingredients
- Litchfield's, the new signature restaurant that debuted in early 2011, features farm-to-table dinner fare highlighting local Arizona produce and products with expansive al fresco seating areas
- Red's Bar & Grill serves traditional favorites in a relaxed golf club atmosphere overlooking The Wigwam fairways
- The Wigwam Bar offers grab-and-go breakfast, small plates for lunch and dinner and a full indoor/outdoor bar
- Tower Bar & Grill offers light lunch and refreshing drinks poolside at the Lodge Pool
- In-room dining available 24-hours a day

### RECREATION

- Arizona's only resort with 54 holes of championship golf on three challenging courses, including two Robert Trent Jones, Sr. courses
- 26,000 square-foot, signature Elizabeth Arden Red Door Spa on property
- Four sparkling pools, including a kids fun zone with two waterslides and play features and adult swim zone with cabanas and relaxing hot tubs
- Nine lighted plexi-paved tennis courts, stadium court & pro shop
- State-of-the-art Fitness Club with weightlifting & exercise equipment