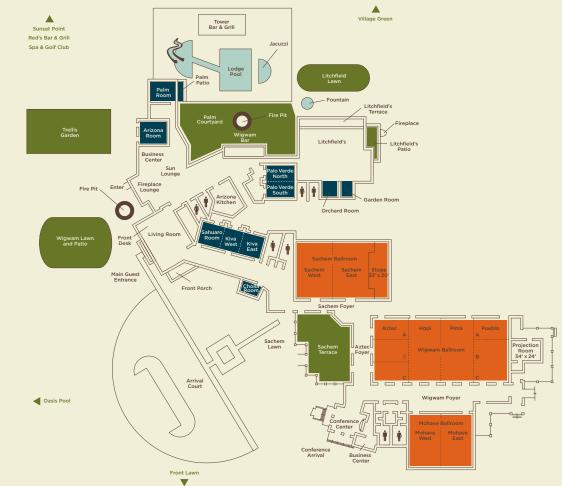

## **MEETINGS**

- 100,000 square feet of meeting space, including indoor and outdoor venues
- Flexible conference space with 25 rooms to accommodate meetings of 6 to 1,000 people
- + Large indoor foyers with natural light to enhance interactions for receptions and coffee breaks
- Built-in screen projection and programmable lighting in The Wigwam Ballroom
- High-speed internet access and multiple phone lines in each meeting room
- Complete theatrical stage in Sachem Hall
- 24-hour on-site certified audio visual specialists & state-of-the-art equipment
- Two picturesque outdoor Southwest-inspired event venues: Sunset Point and Village Green

#### **CONFERENCE & EVENT VENUES**

| DNFERENCE & EVENT                                                                                                                                                                                                                            | Theater                                                                                | Classion                                                                              | on confere                                                 | u.shap                                                                 | HOID <sup>N SOLIBIE</sup><br>HOID <sup>N SOLIBIE</sup><br>ROUNDSOLIDIO<br>ROUNDSOLIDIO<br>ROUNDSOLIDIO<br>ROUNDSOLIDIO<br>ROUNDSOLIDIO<br>ROUNDSOLIDIO<br>ROUNDSOLIDIO<br>SOLIBIE<br>SOLIBIE<br>DIMENSOLIDIO<br>ROUNDSOLIDIO<br>ROUNDSOLIDIO<br>ROUNDSOLIDIO<br>ROUNDSOLIDIO<br>ROUNDSOLIDIO<br>ROUNDSOLIDIO<br>ROUNDSOLIDIO<br>ROUNDSOLIDIO<br>ROUNDSOLIDIO<br>ROUNDSOLIDIO<br>ROUNDSOLIDIO<br>ROUNDSOLIDIO<br>ROUNDSOLIDIO<br>ROUNDSOLIDIO<br>ROUNDSOLIDIO<br>ROUNDSOLIDIO<br>ROUNDSOLIDIO<br>ROUNDSOLIDIO<br>ROUNDSOLIDIO<br>ROUNDSOLIDIO<br>ROUNDSOLIDIO<br>ROUNDSOLIDIO<br>ROUNDSOLIDIO<br>ROUNDSOLIDIO<br>ROUNDSOLIDIO<br>ROUNDSOLIDIO<br>ROUNDSOLIDIO<br>ROUNDSOLIDIO<br>ROUNDSOLIDIO<br>ROUNDSOLIDIO<br>ROUNDSOLIDIO<br>ROUNDSOLIDIO<br>ROUNDSOLIDIO<br>ROUNDSOLIDIO<br>ROUNDSOLIDIO<br>ROUNDSOLIDIO<br>ROUNDSOLIDIO<br>ROUNDSOLIDIO<br>ROUNDSOLIDIO<br>ROUNDSOLIDIO<br>ROUNDSOLIDIO<br>ROUNDSOLIDIO<br>ROUNDSOLIDIO<br>ROUNDSOLIDIO<br>ROUNDSOLIDIO<br>ROUNDSOLIDIO<br>ROUNDSOLIDIO<br>ROUNDSOLIDIO<br>ROUNDSOLIDIO<br>ROUNDSOLIDIO<br>ROUNDSOLIDIO<br>ROUNDSOLIDIO<br>ROUNDSOLIDIO<br>ROUNDSOLIDIO<br>ROUNDSOLIDIO<br>ROUNDSOLIDIO<br>ROUNDSOLIDIO<br>ROUNDSOLIDIO<br>ROUNDSOLIDIO<br>ROUNDSOLIDIO<br>ROUNDSOLIDIO<br>ROUNDSOLIDIO<br>ROUNDSOLIDIO<br>ROUNDSOLIDIO<br>ROUNDSOLIDIO<br>ROUNDSOLIDIO<br>ROUNDSOLIDIO<br>ROUNDSOLIDIO<br>ROUNDSOLIDIO<br>ROUNDSOLIDIO<br>ROUNDSOLIDIO<br>ROUNDSOLIDIO<br>ROUNDSOLIDIO<br>ROUNDSOLIDIO<br>ROUNDSOLIDIO<br>ROUNDSOLIDIO<br>ROUNDSOLIDIO<br>ROUNDSOLIDIO<br>ROUNDSOLIDIO<br>ROUNDSOLIDIO<br>ROUNDSOLIDIO<br>ROUNDSOLIDIO<br>ROUNDSOLIDIO<br>ROUNDSOLIDIO<br>ROUNDSOLIDIO<br>ROUNDSOLIDIO<br>ROUNDSOLIDIO<br>ROUNDSOLIDIO<br>ROUNDSOLIDIO<br>ROUNDSOLIDIO<br>ROUNDSOLIDIO<br>ROUNDSOLIDIO<br>ROUNDSOLIDIO<br>ROUNDSOLIDIO<br>ROUNDSOLIDIO<br>ROUNDSOLIDIO<br>ROUNDSOLIDIO<br>ROUNDSOLIDIO<br>ROUNDSOLIDIO<br>ROUNDSOLIDIO<br>ROUNDSOLIDIO<br>ROUNDSOLIDIO<br>ROUNDSOLIDIO<br>ROUNDSOLIDIO<br>ROUNDSOLIDIO<br>ROUNDSOLIDIO<br>ROUNDSOLIDIO<br>ROUNDSOLIDIO<br>ROUNDSOLIDIO<br>ROUNDSOLIDIO<br>ROUNDSOLIDIO<br>ROUNDSOLIDIO<br>ROUNDSOLIDIO<br>ROUNDSOLIDIO<br>ROUNDSOLIDIO<br>ROUNDSOLIDIO<br>ROUNDSOLIDIO<br>ROUNDSOLIDIO<br>ROUNDSOLIDIO<br>ROUNDSOLIDIO<br>ROUNDSOLIDIO<br>ROUNDSOLIDIO<br>ROUNDSOLIDIO<br>ROUNDSOLIDIO<br>ROUNDSOLIDIO<br>ROUNDSOLIDIO<br>ROUNDSOLIDIO<br>ROUNDSOLIDIO<br>ROUNDSOLIDIO<br>ROUNDSOLIDIO<br>ROUNDSOLIDIO<br>ROUNDSOLIDIO<br>ROUNDSOLIDIO<br>ROUNDSOLIDIO<br>ROUNDSOLIDIO<br>ROUNDSOLIDIO<br>ROUNDSOLIDIO<br>ROUNDSOLIDIO<br>ROUNDSOLIDIO<br>ROUNDSOLIDIO<br>ROUNDSOLIDIO<br>ROUNDSOLIDIO<br>ROUNDSOLIDI<br>ROUNDSOLIDIO<br>ROUNDSOLIDIO<br>ROUNDSOLID |                                                                                |                                                                                          |                                                                                                     |                                                                                                                                               |                                                                                         |
|----------------------------------------------------------------------------------------------------------------------------------------------------------------------------------------------------------------------------------------------|----------------------------------------------------------------------------------------|---------------------------------------------------------------------------------------|------------------------------------------------------------|------------------------------------------------------------------------|-------------------------------------------------------------------------------------------------------------------------------------------------------------------------------------------------------------------------------------------------------------------------------------------------------------------------------------------------------------------------------------------------------------------------------------------------------------------------------------------------------------------------------------------------------------------------------------------------------------------------------------------------------------------------------------------------------------------------------------------------------------------------------------------------------------------------------------------------------------------------------------------------------------------------------------------------------------------------------------------------------------------------------------------------------------------------------------------------------------------------------------------------------------------------------------------------------------------------------------------------------------------------------------------------------------------------------------------------------------------------------------------------------------------------------------------------------------------------------------------------------------------------------------------------------------------------------------------------------------------------------------------------------------------------------------------------------------------------------------------------------------------------------------------------------------------------------------------------------------------------------------------------------------------------------------------------------------------------------------------------------------------------------------------------------------------------------------------------------------------------------------------------------------------------------------------------------------------------------------------------------------------------------------------------------------------------------------------------------------------------------------------------------------------------------------------------------------------------------------------------------------------------------------------------------------------------------------------------------------------------------------------|--------------------------------------------------------------------------------|------------------------------------------------------------------------------------------|-----------------------------------------------------------------------------------------------------|-----------------------------------------------------------------------------------------------------------------------------------------------|-----------------------------------------------------------------------------------------|
| /ENUES                                                                                                                                                                                                                                       | Theo                                                                                   | Class                                                                                 | Court                                                      | U.SI.                                                                  | Hollo                                                                                                                                                                                                                                                                                                                                                                                                                                                                                                                                                                                                                                                                                                                                                                                                                                                                                                                                                                                                                                                                                                                                                                                                                                                                                                                                                                                                                                                                                                                                                                                                                                                                                                                                                                                                                                                                                                                                                                                                                                                                                                                                                                                                                                                                                                                                                                                                                                                                                                                                                                                                                                     | ROUL                                                                           | Recei                                                                                    | Sallia                                                                                              | Dime                                                                                                                                          | ceilli                                                                                  |
| BALLROOMS                                                                                                                                                                                                                                    |                                                                                        |                                                                                       |                                                            |                                                                        |                                                                                                                                                                                                                                                                                                                                                                                                                                                                                                                                                                                                                                                                                                                                                                                                                                                                                                                                                                                                                                                                                                                                                                                                                                                                                                                                                                                                                                                                                                                                                                                                                                                                                                                                                                                                                                                                                                                                                                                                                                                                                                                                                                                                                                                                                                                                                                                                                                                                                                                                                                                                                                           |                                                                                |                                                                                          |                                                                                                     |                                                                                                                                               |                                                                                         |
| WIGWAM BALLROOM<br>AZTEC<br>AZTEC A, B OR C<br>HOPI OR PIMA<br>PUEBLO<br>PUEBLO A OR C<br>PUEBLO B AND C<br>1/2 OF WIGWAM BALLROOM<br>3/4 OF WIGWAM BALLROOM<br>MOHAVE BALLROOM<br>MOHAVE BALLROOM<br>SACHEM BALLROOM<br>SACHEM EAST OR WEST | 1000<br>260<br>90<br>230<br>230<br>90<br>175<br>500<br>720<br>500<br>250<br>450<br>225 | 675<br>180<br>60<br>150<br>180<br>60<br>120<br>330<br>500<br>330<br>165<br>320<br>160 | -<br>65<br>25<br>60<br>65<br>25<br>40<br>-<br>-<br>-<br>55 | 120<br>72<br>32<br>72<br>72<br>48<br>90<br>108<br>86<br>60<br>80<br>45 | 180<br>86<br>40<br>86<br>40<br>60<br>120<br>150<br>110<br>72<br>100<br>60                                                                                                                                                                                                                                                                                                                                                                                                                                                                                                                                                                                                                                                                                                                                                                                                                                                                                                                                                                                                                                                                                                                                                                                                                                                                                                                                                                                                                                                                                                                                                                                                                                                                                                                                                                                                                                                                                                                                                                                                                                                                                                                                                                                                                                                                                                                                                                                                                                                                                                                                                                 | 800<br>200<br>60<br>180<br>60<br>120<br>400<br>600<br>400<br>200<br>350<br>160 | 1200<br>320<br>100<br>280<br>320<br>100<br>200<br>600<br>850<br>600<br>300<br>550<br>275 | 10800<br>2880<br>960<br>2520<br>2880<br>960<br>1920<br>5400<br>7920<br>5390<br>2695<br>5084<br>2542 | 72 x 150<br>72 x 40<br>24 x 40<br>72 x 35<br>72 x 40<br>24 x 40<br>48 x 40<br>75 x 72<br>72 x 110<br>77 x 70<br>77 x 35<br>62 x 82<br>62 x 41 | 18'<br>18'<br>18'<br>18'<br>18'<br>18'<br>18'<br>18'<br>12'<br>12'<br>12'<br>16'<br>16' |
| MEETING ROOMS                                                                                                                                                                                                                                |                                                                                        |                                                                                       |                                                            |                                                                        |                                                                                                                                                                                                                                                                                                                                                                                                                                                                                                                                                                                                                                                                                                                                                                                                                                                                                                                                                                                                                                                                                                                                                                                                                                                                                                                                                                                                                                                                                                                                                                                                                                                                                                                                                                                                                                                                                                                                                                                                                                                                                                                                                                                                                                                                                                                                                                                                                                                                                                                                                                                                                                           |                                                                                |                                                                                          |                                                                                                     |                                                                                                                                               |                                                                                         |
| KIVA AND SAHUARO<br>KIVA EAST AND KIVA WEST<br>SAHUARO<br>KIVA EAST OR WEST<br>PALO VERDE<br>PALO VERDE NORTH OR SOUTH<br>ARIZONA ROOM<br>PALM BOARD ROOM<br>ORCHARD ROOM<br>GARDEN ROOM<br>CHOLLA ROOM                                      | 175<br>100<br>50<br>50<br>100<br>50<br>150<br>-<br>-<br>-<br>-<br>-                    | 100<br>60<br>30<br>30<br>70<br>32<br>90<br>-<br>-<br>-                                | 46<br>32<br>16<br>26<br>15<br>40<br>12<br>12<br>12<br>12   | 60<br>40<br>20<br>30<br>18<br>44<br>-<br>-<br>-<br>-                   | 66<br>44<br>24<br>24<br>36<br>22<br>48<br>-<br>-<br>-<br>-                                                                                                                                                                                                                                                                                                                                                                                                                                                                                                                                                                                                                                                                                                                                                                                                                                                                                                                                                                                                                                                                                                                                                                                                                                                                                                                                                                                                                                                                                                                                                                                                                                                                                                                                                                                                                                                                                                                                                                                                                                                                                                                                                                                                                                                                                                                                                                                                                                                                                                                                                                                | 120<br>80<br>40<br>70<br>30<br>100<br>-<br>-<br>-                              | 150<br>100<br>50<br>100<br>50<br>125<br>30<br>-<br>-<br>-                                | 2016<br>1344<br>672<br>1152<br>576<br>1680<br>540<br>450<br>400<br>100                              | 28 x 72<br>28 x 48<br>28 x 24<br>28 x 24<br>32 x 36<br>32 x 18<br>28 x 60<br>18 x 30<br>-<br>-<br>10 x 10                                     | 9'<br>9'<br>9'<br>11'<br>11'<br>10'<br>9'<br>-<br>-<br>8'                               |
| EXECUTIVE MEETING SUITES                                                                                                                                                                                                                     |                                                                                        |                                                                                       |                                                            |                                                                        |                                                                                                                                                                                                                                                                                                                                                                                                                                                                                                                                                                                                                                                                                                                                                                                                                                                                                                                                                                                                                                                                                                                                                                                                                                                                                                                                                                                                                                                                                                                                                                                                                                                                                                                                                                                                                                                                                                                                                                                                                                                                                                                                                                                                                                                                                                                                                                                                                                                                                                                                                                                                                                           |                                                                                |                                                                                          |                                                                                                     |                                                                                                                                               |                                                                                         |
| ORAIBI (PARLOR ONLY)<br>BACABI (PARLOR ONLY)<br>SUITES #338-#343                                                                                                                                                                             | -<br>-<br>20                                                                           | -<br>-<br>12                                                                          | 36<br>16<br>10                                             | -                                                                      | Ē                                                                                                                                                                                                                                                                                                                                                                                                                                                                                                                                                                                                                                                                                                                                                                                                                                                                                                                                                                                                                                                                                                                                                                                                                                                                                                                                                                                                                                                                                                                                                                                                                                                                                                                                                                                                                                                                                                                                                                                                                                                                                                                                                                                                                                                                                                                                                                                                                                                                                                                                                                                                                                         |                                                                                | 150<br>50<br>-                                                                           | 1800<br>750<br>360                                                                                  | -<br>-<br>24 x 15                                                                                                                             | 16'<br>12'<br>8'                                                                        |
| OUTDOOR EVENT AREAS<br>WIGWAM LAWN & PATIO                                                                                                                                                                                                   | 250                                                                                    | _                                                                                     |                                                            |                                                                        | _                                                                                                                                                                                                                                                                                                                                                                                                                                                                                                                                                                                                                                                                                                                                                                                                                                                                                                                                                                                                                                                                                                                                                                                                                                                                                                                                                                                                                                                                                                                                                                                                                                                                                                                                                                                                                                                                                                                                                                                                                                                                                                                                                                                                                                                                                                                                                                                                                                                                                                                                                                                                                                         | 300                                                                            | 500                                                                                      | 14000                                                                                               |                                                                                                                                               |                                                                                         |
| FRONT LAWN<br>PALM COURTYARD<br>TRELLIS GARDEN<br>LITCHFIELD LAWN<br>LITCHFIELD PATIO<br>SACHEM TERRACE<br>OASIS POOL LAWN & PATIO<br>OASIS POOL DECK<br>VILLAGE GREEN (TEE PEE)                                                             | 1200<br>150<br>200<br>300<br>-<br>150<br>125<br>-<br>1300                              | -                                                                                     |                                                            |                                                                        | -                                                                                                                                                                                                                                                                                                                                                                                                                                                                                                                                                                                                                                                                                                                                                                                                                                                                                                                                                                                                                                                                                                                                                                                                                                                                                                                                                                                                                                                                                                                                                                                                                                                                                                                                                                                                                                                                                                                                                                                                                                                                                                                                                                                                                                                                                                                                                                                                                                                                                                                                                                                                                                         | 300<br>100<br>200<br>240<br>-<br>160<br>110<br>-<br>1200<br>350                | 1000<br>250<br>225<br>300<br>125<br>225<br>150<br>150<br>1500<br>500                     | 12000<br>12000<br>4420<br>6000<br>6175<br>1500<br>2800<br>2500<br>2500<br>15000<br>8000             | -                                                                                                                                             |                                                                                         |