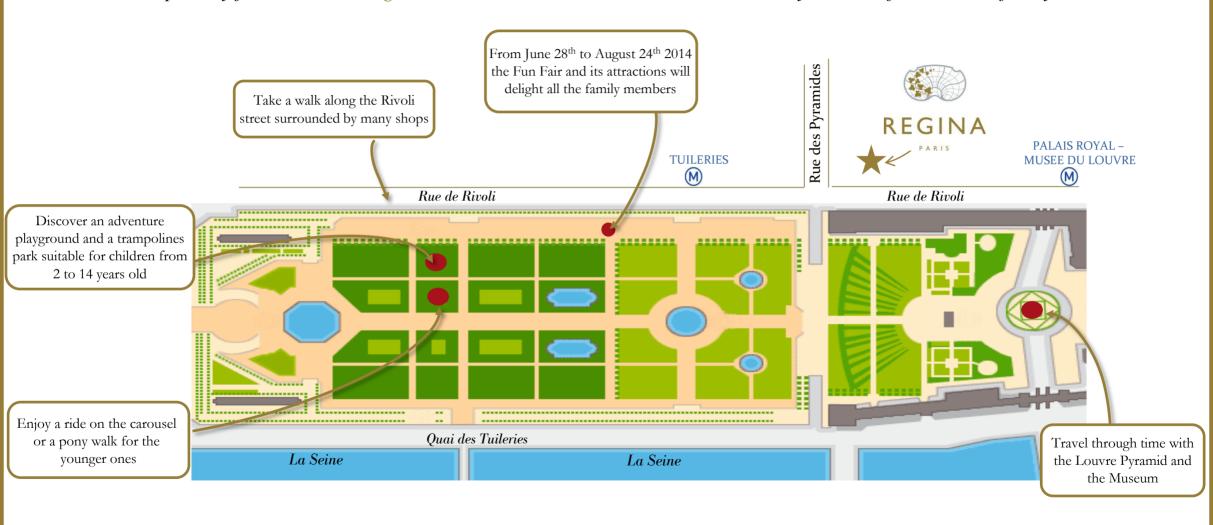

#### Take a break

Ladurée pastries & tea at the Regina's bar or in our

Courtyard Garden

Relax in the Tuileries garden (facing the hotel Regina)

Stroll around the Faubourg St-Honoré street (3min walk)

### Going shopping

Bookstore WH SMITH (rue de Rivoli - 5min walk)

Nature & Découverte (Carrousel du Louvre - 5min walk)

Artoyz (45 Rue de l'Arbre Sec - 11min walk)

2 steps away from the Hotel Regina\*\*\*\* discover the Tuileries Garden and its many activities for the whole family ....