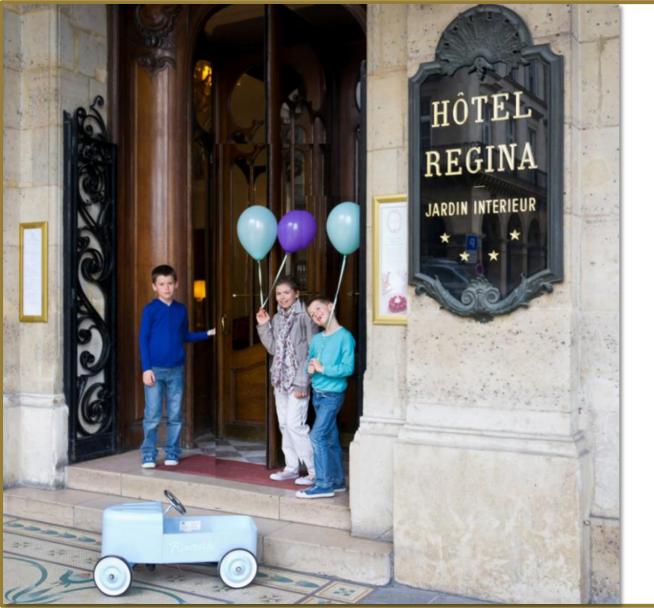

\*\*\*\*

# Your Parisian Getaway near the Louvre









# The Family Room

- 2 Connecting rooms or Suites with sofa bed
- Guest room with king bed or twin beds
- 2 Bathrooms
- Complimentary soft drinks
- VIP welcome and gifts for children
- Total surface area: 40/50 sqm
- Free access to the summer kid's playroom
- Free Wi-Fi





## Personalized VIP welcome

# For our young guests ....

- Softball illustrated Le Petit Prince
  - Bath products signed Le Petit Prince
- Bib Regina offer
- Children's facilities on request : changing table, baby bath amenities, bottle warmer, baby cot, ...
- Babysitting services on request





### Personalized VIP welcome

### For the children ....

- Coloring books and pencils Le Petit Prince
- Le Petit Prince figure & Memory game Le Petit Prince
- Wel