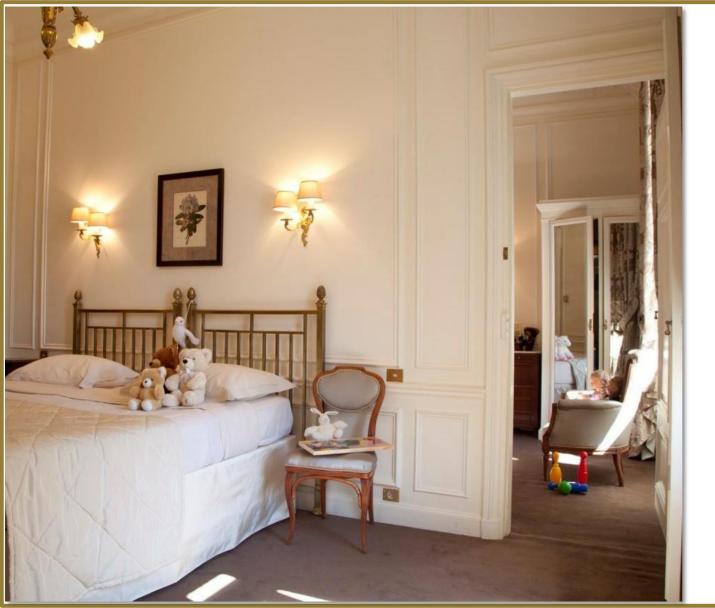

# The Family Room

- 2 Connecting rooms or Suites with sofa bed
- Guest room with king bed or twin beds
- 2 Bathrooms
- Complimentary soft drinks
- VIP welcome and gifts for children
- Total surface area: 40/50 sqm
- Free access to the summer kid's playroom
- Free Wi-Fi