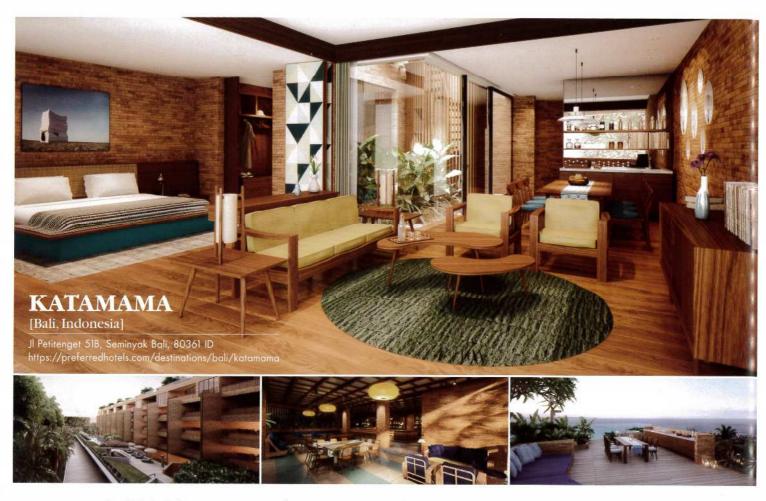

## KATAMAMA

## アジア圏から「Preferred」コレクションに加わった個性豊かな4つのプロパティ ゲストロイヤリティプログラム「iPrefer」も、メンバー特典がさらに充実

インドネシア・バリ初の「プリファード ホテルズ & リゾーツ」レ ジェンド・コレクションとなる「Katamama (カタママ)」はこの春開業。 バリ南部スミニャックにある高級エリア、プティトゥンゲッビーチに 位置し、人気のポテト・ヘッド・ビーチクラブの隣に位置している。 バリ最高クラスの職人が手掛けた個性的なデザインがホテル 随所に演出された隠れ家的なラグジュアリーホテルは、インドネ シアの豊かな伝統を意識した全58室の優雅なスイートルームを 提供。プライベートプール、プールデッキ、受賞歴のあるミクソ ロジスト、ドレ・マッソが手掛けたアカデミー「センター・オブ・

ミクソロジー」、さらにスペイン料理が自慢のスペシャリティレス

トランなどが揃っている。

中国・上海で初の「プリファードホテルズ&リゾーツ」レジェンド・コレクションとなる「Wanda Reign On The Bund (ワンダ・レイン・オン・ザ・バンド)」は2016年秋の開業予定。世界的に有名なフォスター&パートナーズがデザインを手がけたこのアイコニックホテルは、上海市の花「モクレン」をモチーフとするなど、上海の伝統的アートと多様な文化の建築様式を融合しながらアールデコの影響を受けたデザインが特徴的だ。