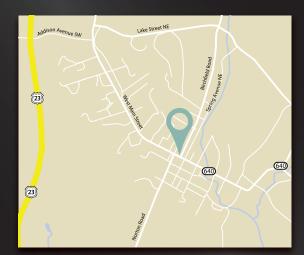

### Location

#### **Directions**

The Inn at Wise is located just off of US-23 in Southwest Virginia at the corner of Main Street and Business-23 in Wise.

Wise County is located northwest of Abingdon/Bristol and the I-81 interchange via Alternate-58, and North of Kingsport, Tennessee via US-23.

110 E. MAIN STREET, WISE, VIRGINIA 24293
(276) 321-7600 - MAIN PHONE
(276) 321-7301 - MEETING & EVENT SALES
INNATWISESALES@GUESTSERVICES.com