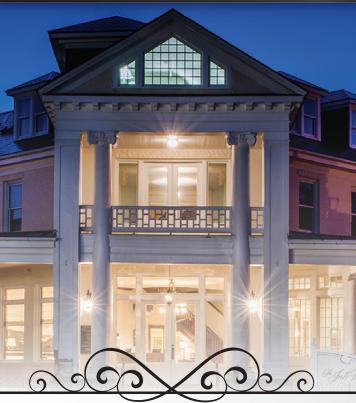

### History of The Inn at Wise

1856—Wise County formed.

1870—The land is used for The Dotson Hotel.

1909—Wise Hotel Corporation is formed and hires D.J. Phipps to build 22-room hotel for \$17,000.

1910—The hotel is re-opened.

1925—The hotel is acquired by Herbert Thompson and re-named The Inn at Wise Courthouse.

1990s—The hotel falls into disrepair and closes.

December 9, 2014—After intense renovation, The Inn at Wise is artfully resurrected; celebrating the past while lifting it into a new present-day grandeur.

### The Charm of Tradition Reimagined

Step off *The Crooked Road* and wander back in time—relive history and capture a piece of it for yourself. **The Inn at Wise** is a 100-year-old historic landmark in Southwest Virginia and is truly "The Charm of Tradition Reimagined."