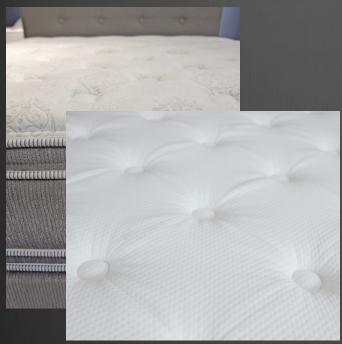

#### TOTAL CUSTOMIZATION

CHOOSE YOUR TICKING FABRIC\* TAPE\* COLOR\* LEGS\*DEPTH\*
COMFORT LEVEL\* MODEL\*QUILT PATTERN\*TOPPERS

Our customization abilities offer you the chance to create any mattress in any design aesthetic, any specification, any price point, any degree of contouring and support, any combination of materials, any size or any shape, at any level of luxury.

#### WHAT SETS US APART

- Two-sided & flippable- extends life of mattress
- •**→•** Depth: 14"
- Handcrafted with the finest materials available
- 4 layers of 100% cotton upholstery for breathability
- Inner tufted to prevent shifting
- Removable two sided latex toppers available in 3 comfort levels