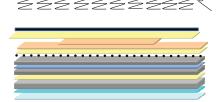

#### MATTRESS LAYERS BREAKDOWN

FABRIC Cumulus Blister FR FR Barrier

QUILT FILL 1.5" 1.5lb. Soft Soy-based Poly Foam QUILT BACKING 1.25oz. White Nonwoven Quilt Back COMFORT PAD 1" 2lb Soft HR Foam Topper

GUSSET Nonwoven Fabric
COMFORT PAD 1" 2lb Soft HR Foam Topper
TUFTING Cotton / Felt Insulator Pad

UPHOLSTERY (1) Layer 100% Staple Cotton Batting UPHOLSTERY (1) Layer Cotton Batting Crown

Insulation White Tufting Fabric Insulation Steel Grid Flexulator

SPRING LFK 660, HP, 5 Turn, 14.5 Gauge
EDGE SUPPORT HP Steel Edge Supports

Quilt Pack

Quilt Pack

BASE Two-Sided Mattress
Bottom Side Same as Top In Reverse

Also available in Plush or Firm models