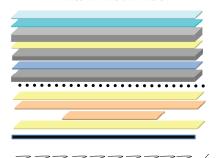

#### MATTRESS LAYERS BREAKDOWN

FABRIC Cumulus Blister FR FR Barrier

QUILT FILL 1.5" 1.5lb. Soft Soy-based Poly Foam QUILT BACKING 1.25oz. White Nonwoven Quilt Back COMFORT PAD 1" 2lb Soft HR Foam Topper

GUSSET Nonwoven Fabric
COMFORT PAD 1" 2lb Soft HR Foam Topper
TUFTING Cotton / Felt Insulator Pad

UPHOLSTERY (1) Layer 100% Staple Cotton Batting UPHOLSTERY (1) Layer Cotton Batting Crown

Insulation White Tufting Fabric Insulation Steel Grid Flexulator

SPRING LFK 660, HP, 5 Turn, 14.5 Gauge
EDGE SUPPORT HP Steel Edge Supports

Quilt Pack

Quilt Pack

BASE Two-Sided Mattress
Bottom Side Same as Top In Reverse

Also available in Plush or Firm models