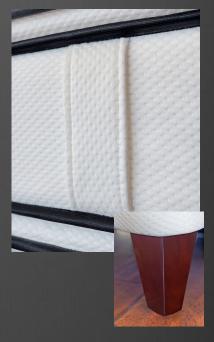

#### WHAT SETS US APART

- Two-sided & flippable- extends life of mattress
- •**→•** Depth: 14"
- Handcrafted with the finest materials available
- 4 layers of 100% cotton upholstery for breathability
- Inner tufted to prevent shifting
- Removable two sided latex toppers available in 3 comfort levels

- + 4 sewn in fabric handles for easy flipping & turning
- High performance steel coils with steel edge support prevent "roll off" feel
- ••• Wood frame hook & lace boxspring (approx. 7")
- · Customized logo embroidery included
- · Custom and ultra king sizes available