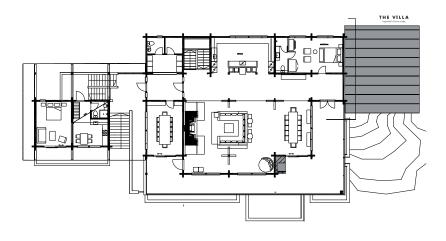

### ENTRY LEVEL (LEVEL 2)

Bedroom with bath. Fully equiped conference room for 10. A beutifull lounge and dining room with an open fireplace, sofa area and dinner table for 14. A open kitchen facing the lounge and a separate guest apartment with its own entry, bedroom (2 beds plus 2 on a small loft), bathroom and kitchen