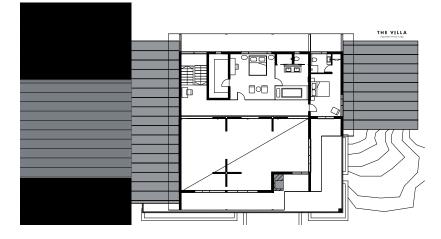

#### LEVEL 3

1 master bedroom with a bathroom and a dressingroom and 1 bedroom with a bathroom