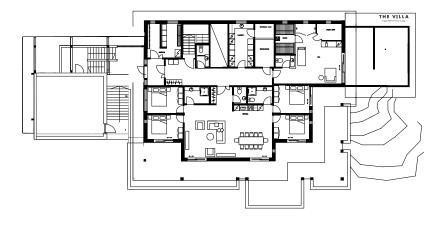

### ENTRY LEVEL (LEVEL 2)

Bedroom with bath. Fully equiped conference room for 10. A beutifull lounge and dining room with an open fireplace, sofa area and dinner table for 14. A open kitchen facing the lounge and a separate guest apartment with its own entry, bedroom (2 beds plus 2 on a small loft), bathroom and kitchen