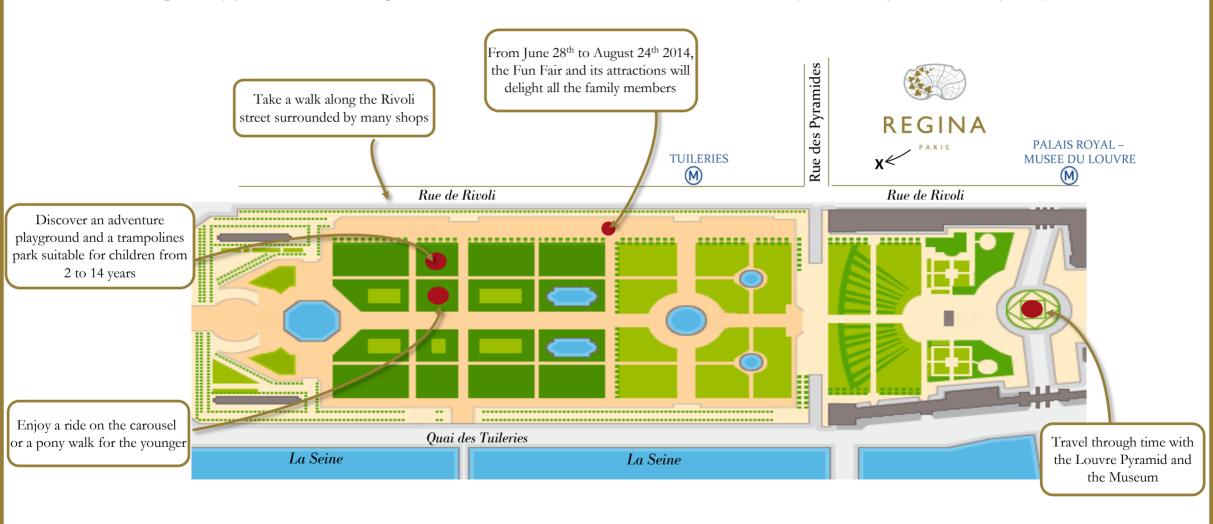

#### Visiting Parisian museums

The Louvre Museum (rue de Rivoli - 4min walk)

The Palais de la découverte (Avenue Franklin Delano Roosevelt -13min by subway)

The Musée d'Orsay (rue de la Légion d'Honneur - 13min walk)

#### Take a break

Ladurée pastries & tea at the Regina's bar or in our Court Garden Relax in the Tuileries garden (facing the hotel Regina) Stroll around the Faubourg St-Honoré street (3min walk)

### Going shopping

Bookstore WH SMITH (rue de Rivoli - 5min walk)

Nature & Découverte (Carrousel du Louvre - 5 min walk)

Artoyz (45 Rue de l'Arbre Sec - 11min walk)

2 steps away from the Hotel Regina\*\*\*\* discover the Tuileries Garden and its many activities for the whole family ....