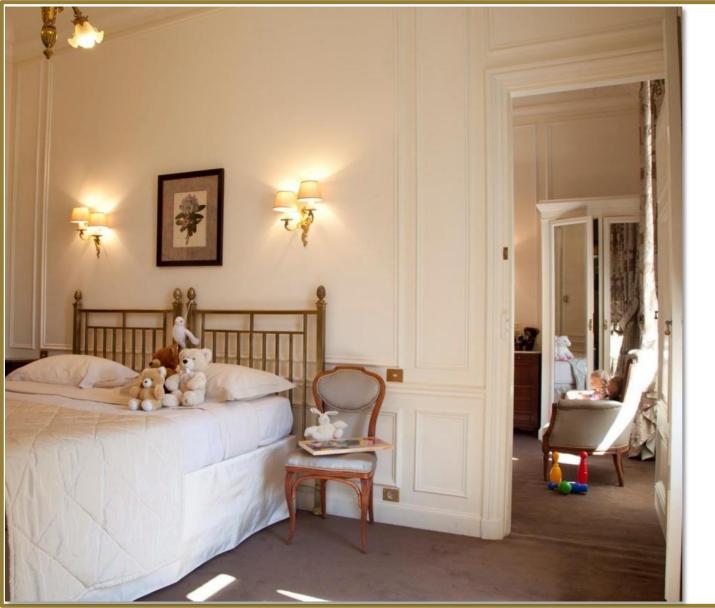

## The Family Room

- 2 Connecting rooms or Suites with sofa bed
- Guest room with king bed or twin beds
- 2 Bathrooms
- Complimentary soft drinks
- VIP welcome and gifts for the children
- Total surface area: 40/50 sqm
- Free access to the summer kid's playroom
- Free Wi-Fi