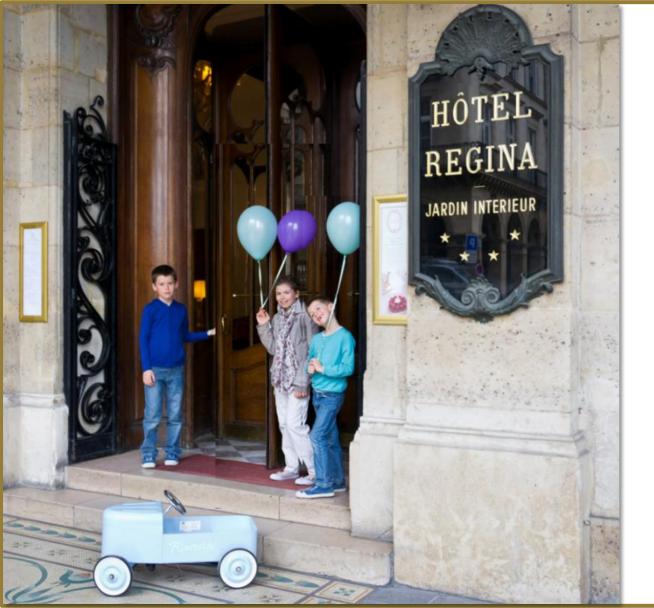

\*\*\*\*

## Your Parisian Gateway near the Louvre









## The Family Room

- 2 Connecting rooms or Suites with sofa bed
- Guest room with king bed or twin beds
- 2 Bathrooms
- Complimentary soft drinks
- VIP welcome and gifts for the children
- Total surface area: 40/50 sqm
- Free access to the summer kid's playroom
- Free Wi-Fi





### Personalized VIP welcome

## For our young guests....

- Softball illustrated Le Petit Prince
  - Bath's products signed Le Petit Prince
- Bib Regina offer
- Children's facilities on request : changing table, baby bath amenities, bottle warmer, baby cot, ...
- Babysitting services on request





### Personalized VIP welcome

#### For the children ....

- Coloring books and pencils Le Petit Prince
- Le Petit Prince figure & Memory game Le Petit Pr