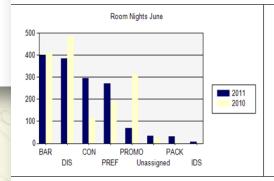

Sheet 9 - Room Code

Sheet 10 - Consortia Rate

|         | Rate C                                 | Rate Category - June 2011 |       |          |     |         |                     |         |              |         |                    |         |          |          |          |      |       |         |       |       |         |
|---------|----------------------------------------|---------------------------|-------|----------|-----|---------|---------------------|---------|--------------|---------|--------------------|---------|----------|----------|----------|------|-------|---------|-------|-------|---------|
|         | Total Room Nights Total Reservations T |                           |       |          |     |         | Total Revenue In US | D       |              |         | Average Daily Rate |         |          | AVG LOS  |          |      | AVG L | ead Tin | 1e    |       |         |
| Code    | TY                                     | % Tot                     | LY    | % Chg    | TY  | % Tot   | LY                  | % Chg   | TY           | % Tot   | LY                 | % Chg   | TY       | LY       | % Chg    | TY   | LY    | % Chg   | TY    | LY    | % Chg   |
| BAR     | 397                                    | 26.68%                    | 410   | -3.00%   | 169 | 24.926% | 176                 | -4.00%  | \$138,875.00 | 31.783% | \$130,425.00       | 6.00%   | \$349.81 | \$318.11 | 10.00%   | 2.35 | 2.33  | 1.00%   | 43.18 | 40.03 | 8.00%   |
| DIS     | 384                                    | 25.806%                   | 487   | -21.00%  | 161 | 23.746% | 209                 | -23.00% | \$111,183.00 | 25.445% | \$124,147.00       | -10.00% | \$289.54 | \$254.92 | 14.00%   | 2.39 | 2.33  | 3.00%   | 54.58 | 52.68 | 4.00%   |
| CON     | 295                                    | 19.825%                   | 118   | 150.00%  | 142 | 20.944% | 66                  | 115.00% | \$85,031.00  | 19.46%  | \$29,620.00        | 187.00% | \$288.24 | \$251.02 | 15.00%   | 2.08 | 1.79  | 16.00%  | 18.72 | 23.33 | -20.00% |
| PREF    | 272                                    | 18.28%                    | 189   | 44.00%   | 139 | 20.501% | 96                  | 45.00%  | \$61,851.00  | 14.155% | \$39,888.00        | 55.00%  | \$227.39 | \$211.05 | 8.00%    | 1.96 | 1.97  | -1.00%  | 13.89 | 13.31 | 4.00%   |
| PROMO   | 70                                     | 4.704%                    | 313   | -78.00%  | 37  | 5.457%  | 145                 | -74.00% | \$19,760.00  | 4.522%  | \$52,607.75        | -82.00% | \$282.29 | \$168.08 | 68.00%   | 1.89 | 2.16  | -13.00% | 9.73  | 35.56 | -73.00% |
| Unassig | 34                                     | 2.285%                    | 24    | 42.00%   | 15  | 2.212%  | 10                  | 50.00%  | \$6,981.00   | 1.598%  | \$4,906.00         | 42.00%  | \$205.32 | \$204.42 | 0.00%    | 2.27 | 2.40  | -5.00%  | 75.80 | 51.50 | 47.00%  |
| ned     |                                        |                           |       |          |     |         |                     |         |              |         |                    |         |          |          |          |      |       |         |       |       |         |
| PACK    | 30                                     | 2.016%                    | 4     | 650.00%  | 11  | 1.622%  | 3                   | 267.00% | \$11,880.00  | 2.719%  | \$1,416.00         | 739.00% | \$396.00 | \$354.00 | 12.00%   | 2.73 | 1.33  | 105.00% | 21.91 | 54.00 | -59.00% |
| IDS     | 6                                      | 0.403%                    | 2     | 200.00%  | 4   | 0.59%   | 2                   | 100.00% | \$1,393.00   | 0.319%  | \$440.00           | 217.00% | \$232.17 | \$220.00 | 6.00%    | 1.50 | 1.00  | 50.00%  | 72.75 | 0.00  |         |
| Total   | 1,488                                  | 100.00%                   | 1,547 | -3.81496 | 678 | 100.00% | 707                 | -4.102% | \$436,954.00 | 100.00% | \$383,449.75       | 13.953% | \$293.65 | \$247.87 | 18.47296 | 2.19 | 2.19  | 0.3096  | 33.49 | 37.78 | -11.36% |