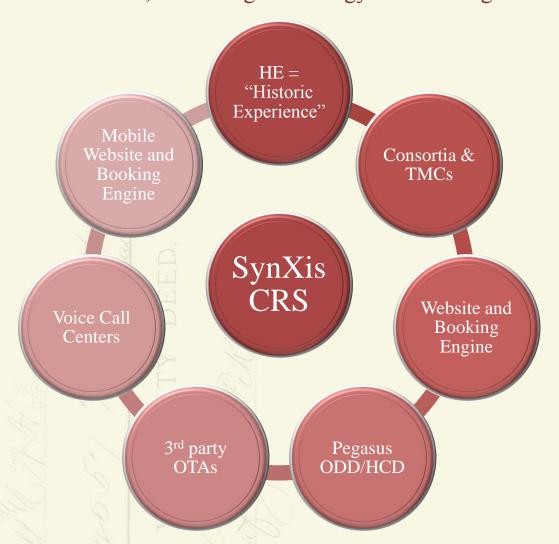

### **Total Branded Connectivity**

'Leveraging the value of the Historic Hotels of America brand into the electronic booking process across all channels, enhancing technology with a recognized identity'

Single portal (SynXis CRS) connects all reservations channels

- GDS
  - HE = "Historic Experience" within PV
  - o GDS Biasing and advertising opportunities
  - Access to Consortia/TMCs (RFP program & Visits)
- Hotel's Website and Booking Engine
- Pegasus ODD/HCD Incl. Historic Hotels of America Website
- Direct Connect 3<sup>rd</sup> party Online Travel Agents (Expedia, Travelocity, over 30 OTAs)
- Voice Call Centers
- Mobile Website and Booking Engine
- Facebook Booking Widget

Manage all rate products in one place (saves time & effort)

# **Total Branded Connectivity**

'Leveraging the value of the Historic Hotels of America brand into the electronic booking process across all channels, enhancing technology with a recognized identity'