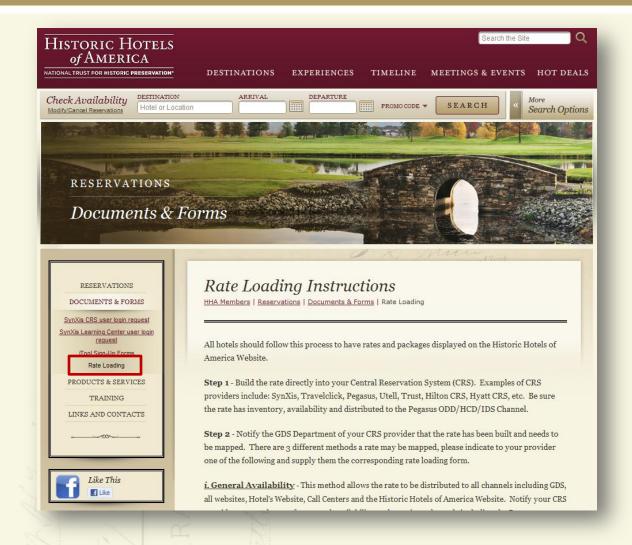

# **Displaying Packages & Rates**

Build the rate directly into hotel's Central Reservation
System (CRS). Be sure the rate has inventory, availability and distributed to the Pegasus ODD/HCD/IDS Channel.

Notify the CRS provider's **GDS Department** the rate is built and needs to be mapped. Provide them 1 of 3 different methods of mapping and corresponding rate loading form.

Once built and CRS provider has mapped the rate, **send email** to hhaoffers@historichotels.org notifying HHA the rate is ready to be tested for availability.

General Availability

Only Historic Hotels of America Website (**No code**)

Only Historic Hotels of America Website (**Code**)