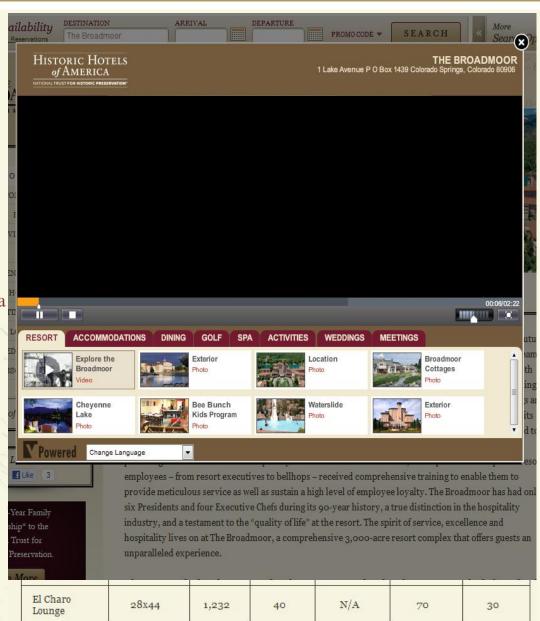

Weddings: The Lenox

Media Gallery: The Broadmoor

Changing the Tides of History