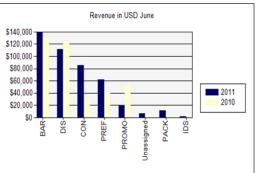

Sheet 9 - Room Code

Sheet 10 - Consortia Rate

|         | Rate C                                 | Rate Category - June 2011 |       |          |     |         |                     |         |              |         |                    |         |          |          |          |      |       |         |       |       |         |
|---------|----------------------------------------|---------------------------|-------|----------|-----|---------|---------------------|---------|--------------|---------|--------------------|---------|----------|----------|----------|------|-------|---------|-------|-------|---------|
|         | Total Room Nights Total Reservations T |                           |       |          |     |         | Total Revenue In US | D       |              |         | Average Daily Rate |         |          | AVG LOS  |          |      | AVG L | ead Tin | 1e    |       |         |
| Code    | TY                                     | % Tot                     | LY    | % Chg    | TY  | % Tot   | LY                  | % Chg   | TY           | % Tot   | LY                 | % Chg   | TY       | LY       | % Chg    | TY   | LY    | % Chg   | TY    | LY    | % Chg   |
| BAR     | 397                                    | 26.68%                    | 410   | -3.00%   | 169 | 24.926% | 176                 | -4.00%  | \$138,875.00 | 31.783% | \$130,425.00       | 6.00%   | \$349.81 | \$318.11 | 10.00%   | 2.35 | 2.33  | 1.00%   | 43.18 | 40.03 | 8.00%   |
| DIS     | 384                                    | 25.806%                   | 487   | -21.00%  | 161 | 23.746% | 209                 | -23.00% | \$111,183.00 | 25.445% | \$124,147.00       | -10.00% | \$289.54 | \$254.92 | 14.00%   | 2.39 | 2.33  | 3.00%   | 54.58 | 52.68 | 4.00%   |
| CON     | 295                                    | 19.825%                   | 118   | 150.00%  | 142 | 20.944% | 66                  | 115.00% | \$85,031.00  | 19.46%  | \$29,620.00        | 187.00% | \$288.24 | \$251.02 | 15.00%   | 2.08 | 1.79  | 16.00%  | 18.72 | 23.33 | -20.00% |
| PREF    | 272                                    | 18.28%                    | 189   | 44.00%   | 139 | 20.501% | 96                  | 45.00%  | \$61,851.00  | 14.155% | \$39,888.00        | 55.00%  | \$227.39 | \$211.05 | 8.00%    | 1.96 | 1.97  | -1.00%  | 13.89 | 13.31 | 4.00%   |
| PROMO   | 70                                     | 4.704%                    | 313   | -78.00%  | 37  | 5.457%  | 145                 | -74.00% | \$19,760.00  | 4.522%  | \$52,607.75        | -82.00% | \$282.29 | \$168.08 | 68.00%   | 1.89 | 2.16  | -13.00% | 9.73  | 35.56 | -73.00% |
| Unassig | 34                                     | 2.285%                    | 24    | 42.00%   | 15  | 2.212%  | 10                  | 50.00%  | \$6,981.00   | 1.598%  | \$4,906.00         | 42.00%  | \$205.32 | \$204.42 | 0.00%    | 2.27 | 2.40  | -5.00%  | 75.80 | 51.50 | 47.00%  |
| ned     |                                        |                           |       |          |     |         |                     |         |              |         |                    |         |          |          |          |      |       |         |       |       |         |
| PACK    | 30                                     | 2.016%                    | 4     | 650.00%  | 11  | 1.622%  | 3                   | 267.00% | \$11,880.00  | 2.719%  | \$1,416.00         | 739.00% | \$396.00 | \$354.00 | 12.00%   | 2.73 | 1.33  | 105.00% | 21.91 | 54.00 | -59.00% |
| IDS     | 6                                      | 0.403%                    | 2     | 200.00%  | 4   | 0.59%   | 2                   | 100.00% | \$1,393.00   | 0.319%  | \$440.00           | 217.00% | \$232.17 | \$220.00 | 6.00%    | 1.50 | 1.00  | 50.00%  | 72.75 | 0.00  |         |
| Total   | 1,488                                  | 100.00%                   | 1,547 | -3.81496 | 678 | 100.00% | 707                 | -4.102% | \$436,954.00 | 100.00% | \$383,449.75       | 13.953% | \$293.65 | \$247.87 | 18.47296 | 2.19 | 2.19  | 0.3096  | 33.49 | 37.78 | -11.36% |