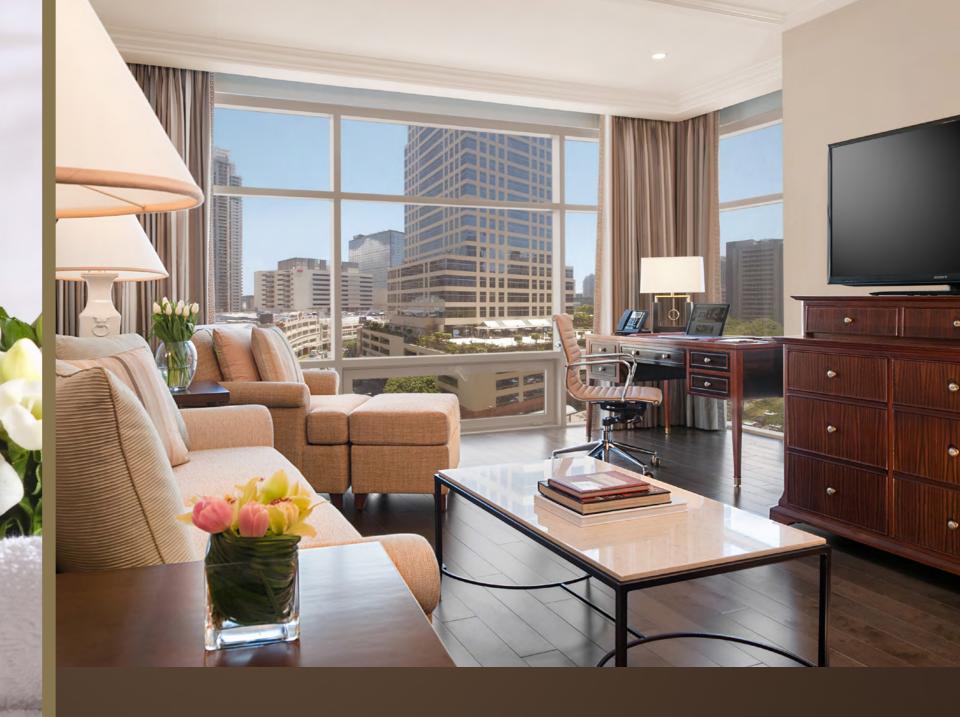

Discovery Primea offers 141 rooms and suites designed to be timeless and yet up to date with modern amenities needed for a desirable, hasslefree stay- whether it is for leisure or business.

TO STAY

| Accommodation      | Floor Size<br>(approx. in sq.m) | Available<br>Rooms |  |  |
|--------------------|---------------------------------|--------------------|--|--|
| Business Flats     | 40                              | 50                 |  |  |
| Business Suites    | 53                              | 10                 |  |  |
| Executive Suites   | 74                              | 33                 |  |  |
| Primea Suites      | 94                              | 40                 |  |  |
| Primea Lofts       | 125                             | 7                  |  |  |
| The Primea Premier | 200                             | 1                  |  |  |