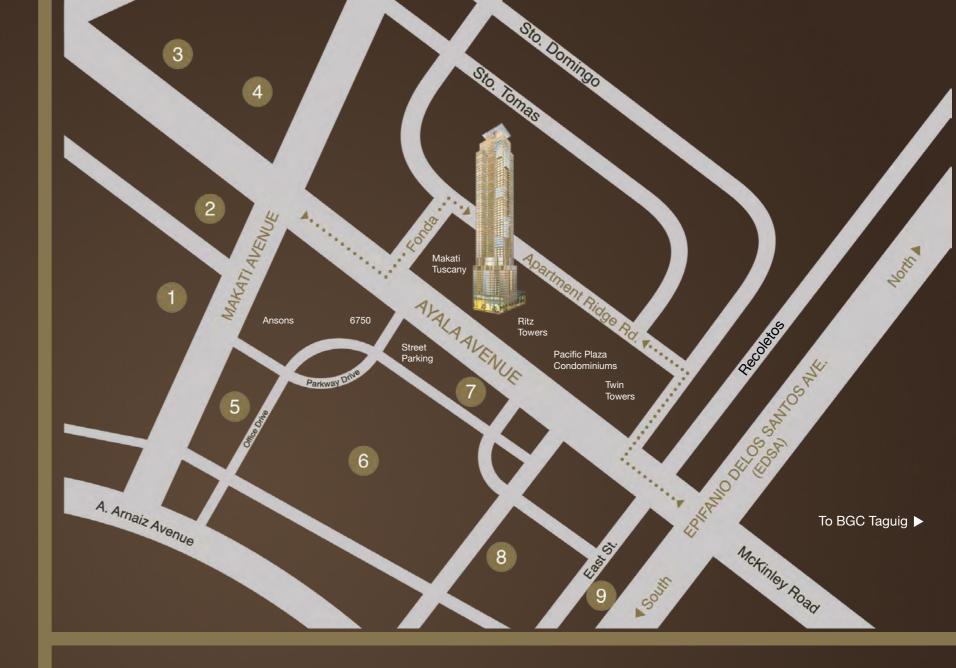

## MAP

Discovery Primea is conveniently located within walking distance of the headquarters of top corporations and multinationals in the Central Business District of Makati.

It is also a 5-minute drive away from the newly established hubs of international firms in Fort Bonifacio Global City. For a taste of Manila's cosmopolitan scene, it is almost directly across Rustan's Department Store, Greenbelt Mall, Glorietta Shopping Mall and the Ayala Museum.

It is also located just 8.8 kilometers away from the Ninoy Aquino International Airport, Manila's gateway to the rest of the world.

Greenbelt Mall
Ayala Museum
Philippine Stock Exchange
Ayala Triangle Gardens
The Landmark Department Store
Glorietta Shopping Mall
Rustan's Department Store
SM Department Store
MRT Ayala Station