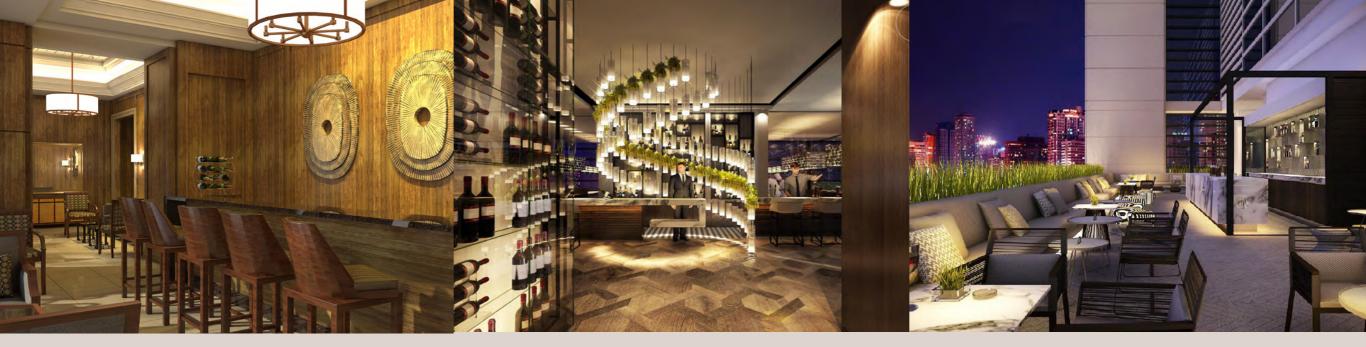

This cigar and whiskey bar is named after the year 1824 when the first license for single malt distilleries was granted. This legalized one of the most celebrated palate pairings- that of Cigars and Scotch. Other nips such as cognacs, wines and champagnes are also served together with an epicurean food selection.

flame

This fine dining restaurant serves contemporary continental cuisine and prides itself in the use of top quality, seasonal products in its menu, ensuring a high-level and unique dining experience. An Enomatic wine dispenser and Josper oven helps deliver this. A striking living chandelier that incorporates ornamental plants and lighting fixtures together with a view that overlooks the Makati Skyline completes the experience.

# EDGE

Located at the 16th floor with a view of the Makati Skyline, this garden lounge is the ideal setting for casual nights out. Edge serves conversation pieces in the form of creatively crafted cocktails, and contemporary mixology.