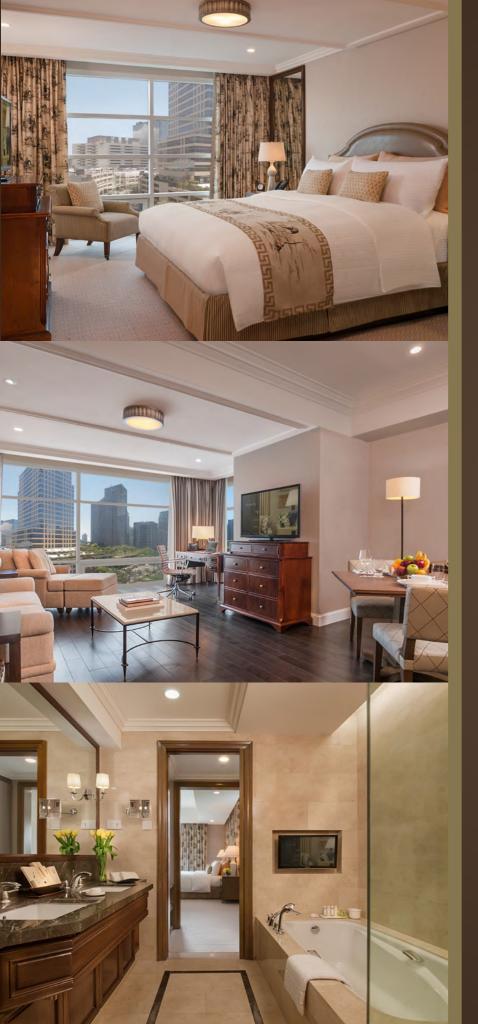

Discovery Primea offers 141 rooms and suites designed to be timeless and yet up to date with modern amenities needed for a desirable, hasslefree stay- whether it is for leisure or business.

TO STAY

| Accommodation      | Floor Size<br>(approx. in sq.m) | Available<br>Rooms |  |  |
|--------------------|---------------------------------|--------------------|--|--|
| Business Flats     | 40                              | 50                 |  |  |
| Business Suites    | 53                              | 10                 |  |  |
| Executive Suites   | 74                              | 33                 |  |  |
| Primea Suites      | 94                              | 40                 |  |  |
| Primea Lofts       | 125                             | 7                  |  |  |
| The Primea Premier | 200                             | 1                  |  |  |