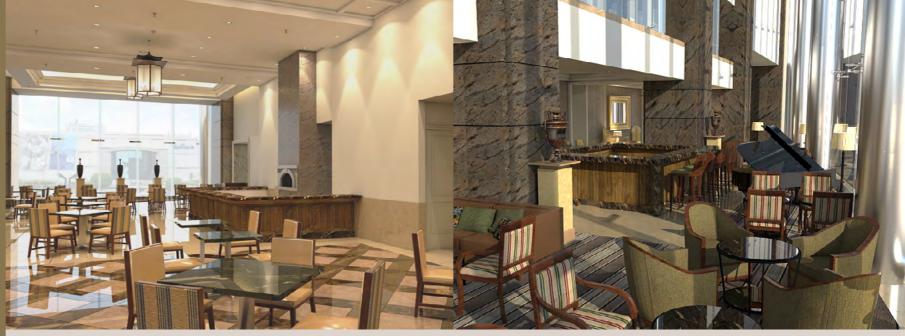

## TO SAVOUR

The bold, light and summery flavors of Spain, Italy, France, Greece, Turkey and Morocco are served in this smart casual all-day dining restaurant. A relaxing ambiance caps your dining experience, from the surrounding water features and an open kitchen highlighting a brick pizza oven.

The lobby bar pays homage to the Gilarmi Apartments, the building which once stood where the Hotel now rises. The Gilarmi Lounge serves Filipino-inspired bar fare, light snack and draught beers from around the world and is an ideal venue for small groups and cozy rendezvous.