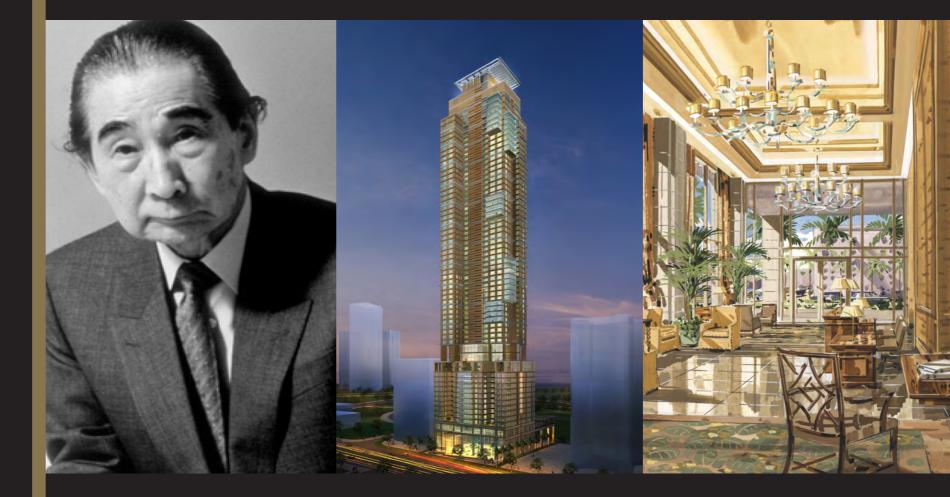

## DISCOVERY PRIMEA Design beyond the usual

The main architect of Discovery Primea is Kenzo Tange who was awarded the highest honor in architecture, the Pritzer Prize. His design philosophy is continued today by his son, architect Paul Tange through Tokyo-based firm, Tange Associates. Among his distinct pieces are the Tokyo Dome and the Hiroshima Peace Museum.

The interior designer of the hotel is Texiera, Inc. This Los Angeles-based firm holds the distinction of creating some of the most iconic properties in the world such as the Regent Beverly Wilshire, St. Regis and the Peninsula Bangkok.

The attention to detail and design continues in the hotel's restaurant outlets through DWP-Hong Kong. The firm is also designing the presidential suite.

The aesthetics of Discovery Primea can be described as both current and timeless- taking the best of classic design and modern technology. Comfort, functionality and style exude in the hotels rooms, suites and dining outlets.