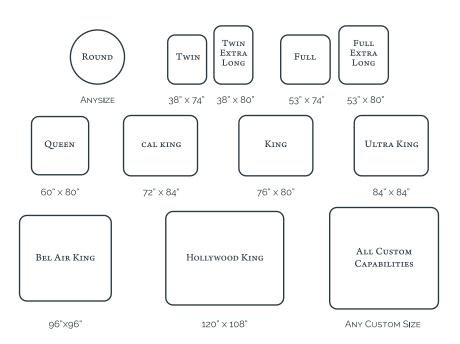

Custom Comfort Mattress has a full range of standard size mattresses and custom size options. From round beds, extra long mattress options, and our signature Ultra King Collection—we have one of the most extensive inventory of mattress sizes available to suit your specific needs and fit any room imaginable.