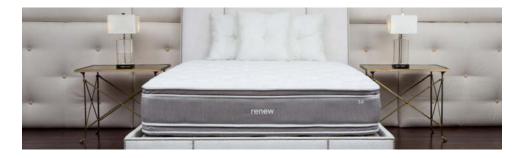

#### Renew

Handcrafted with a high-quality innerspring, Renew mattresses endure as valued investments. Above stronger medium-firm coils, layers of cozy cotton batting are placed, then tufted into place. This traditional upholstery process engages your bed's ability to prevail against the test of time, while also delivering extraordinary relaxation. Comfort layers range from minimal to lush. Renew Mattress Pillow Top