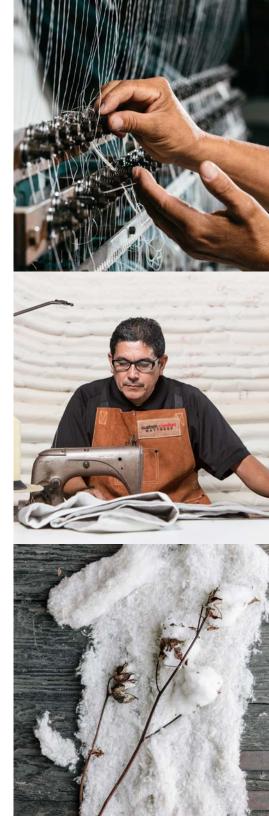

### Handcrafted

Each hand-tufted, double-sided mattress combines the luxury of modern innovation with the elegance of time-honored techniques. With meticulous attention to detail, we reinforce our beds with the highest-grade coils available in the USA, and then fill them with the softness and durability of natural cotton. We take our craft seriously, because we know a bed made the right way lasts longer, feels better, and creates the best environment for a perfect night's sleep.

### Detail in Every Stitch

At the core of our mission is the belief that no two customers are the same. Our talented craftsmen form each mattress based on your unique needs. We are dedicated to meeting your precise specifications of size and shape, as well as your preferred balance of gentle firmness and ultimate comfort.

### NATURAL MATERIALS

Why is it important to us to use natural materials in our beds? Because they're healthier, economically responsible, and last much longer. From Talalay latex tapped from rubber trees to natural wool made without chemicals—our comfort materials are natural. Even our upholstery is filled with layer upon layer of renewable and biodegradable 100% cotton. This is not only better for the environment but is also soft and comfortable for a restful night's sleep.