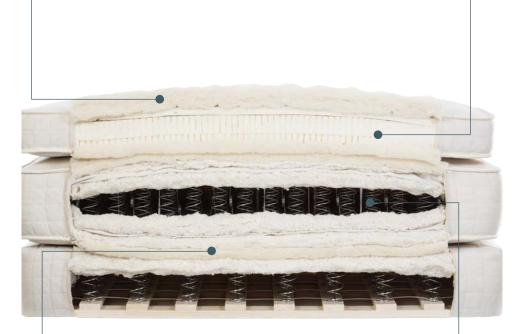

### NATURALWOOL

All wool used in Custom Comfort Mattresses is processed with the Joma technique, which delivers 40-50% more crimp, so each fiber offers greater bounce and resilience. Joma wool layers give our mattresses a softer surface without losing elasticity, and offers natural thermo-regulation to maintain your comfort throughout the night.

### Natural Hypoallergenic Latex

Tapped from rubber trees, our natural Talalay latex is hypo-allergenic and produced using the industry's cleanest methods, providing superior consistency and resilience to deliver the superb pressure point relief, and bounce back quickly from body impressions.

### 100% NATURAL Staple Cotton

Our upholstery is filled with layer upon layer of renewable and biodegradable 100% cotton. This reduces impact on the environment, provides long-lasting resistance to bunching and sagging, and offers material breathability to further contribute to many comfortable nights.

### Spring Compression

Each inner-spring mattress begins with durable steel coils forged from American-mined metals. Our most luxurious beds feature an innovative 6-turn Hinge-Flex<sup>™</sup> coil designed to offer greater support. Its hinged, elliptical top ensures that the mattress surface adjusts ergonomically to the unique curves of your body.