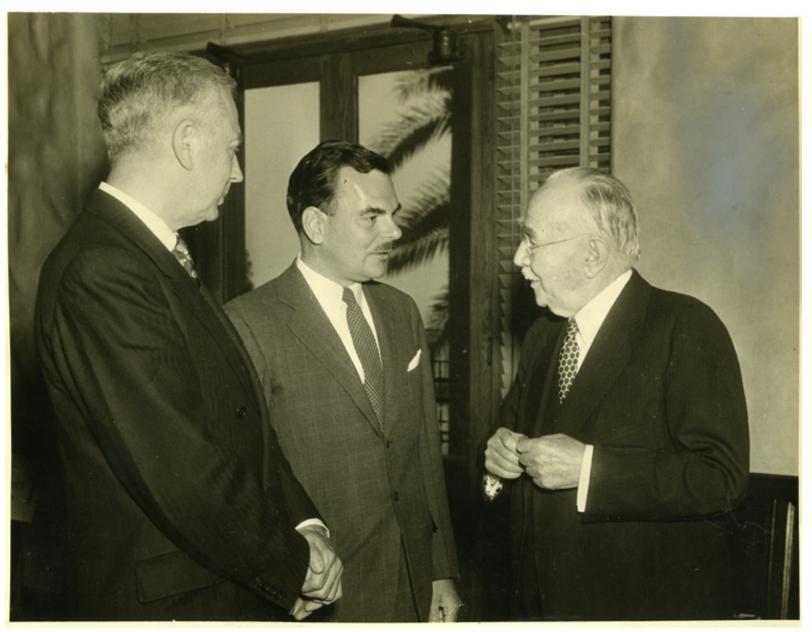

## HERSHEY PARK

The Summer Playground of Pennsylvania

Opens SUN. APR. 28

PA Governor Ed Martin, NY Governor Thomas Dewey and Milton Hershey, 5/31/1944