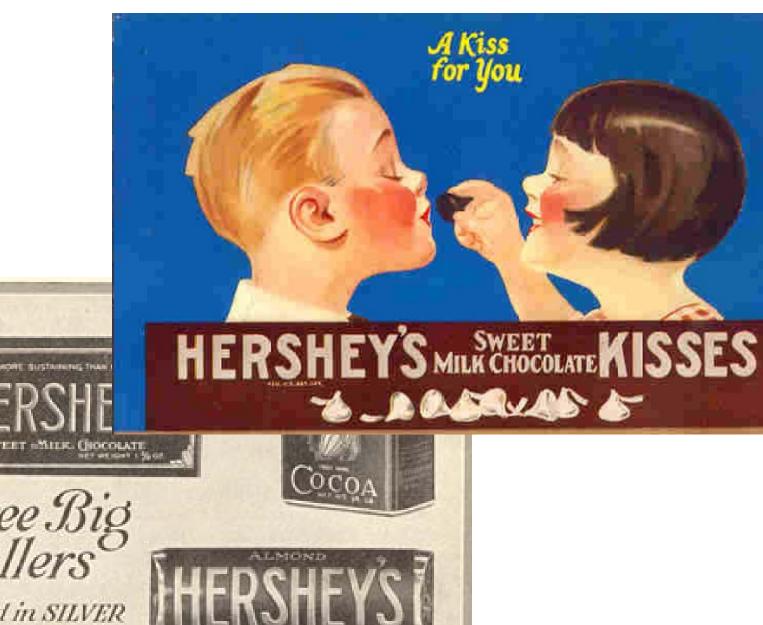

# HERSHEY'S

Caracas Cocoa Powder.

THEY ARE ALL PERFECT.

HERSHEY CHOCOLATE CO.

Three Big Sellers

Printed in SILVER INK on distinctive HERSHEY MAROON Tabels