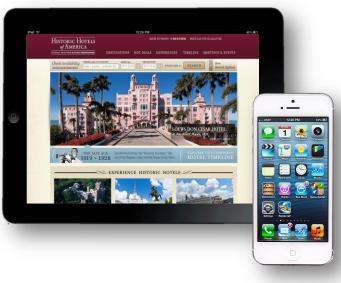

### Devices

### 2012 Device Breakdown

| Desktop      | 79.9% |
|--------------|-------|
| Tablet       | 12.0% |
| Mobile Phone | 8.1%  |

Introduction

Hot Deals New Employee Rate Page New Mobile Booking Engine

Call Center Enhanced HE Chain Code

### Mobile Booking Engine

Introduction