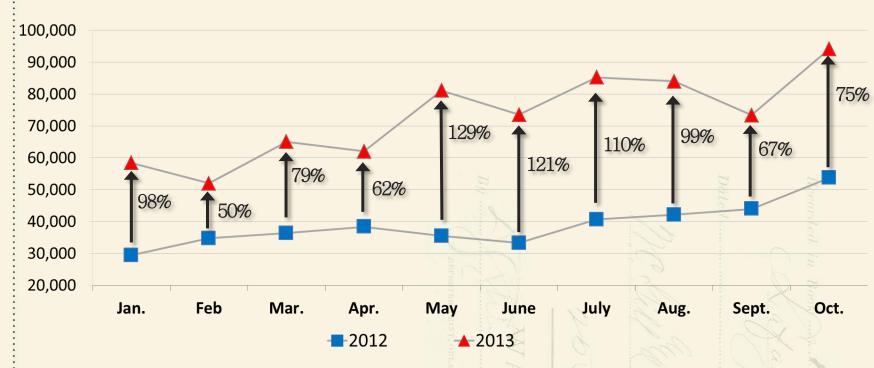

### UNIQUE VISITORS MONTHLY YEAR OVER YEAR

### PAGE VIEWS MONTHLY YEAR OVER YEAR