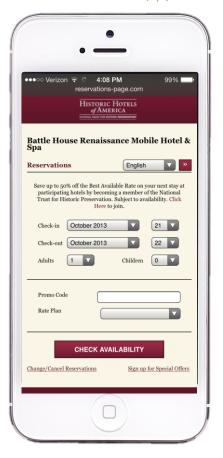

### Mobile Booking Engine

Introduction

### Guest Connect Booking Engine

Policies Reservations must be cancelled 72 hours prior to arrival to avoid a cancellation charge of at least one nights stay A credit card is required to hold all reservations and will be charged 732 hours prior to arrival for entire stay Additional policies may apply.

Please consult with hotel directly if policies are not addressed in this area of the system.

More about this Rate

View Available Rooms