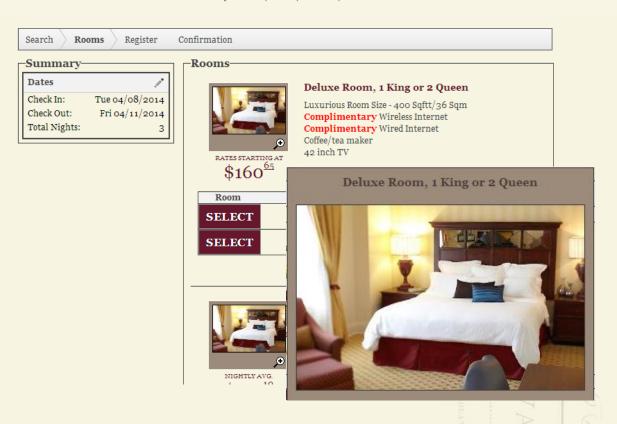

### Mobile Booking Engine

Introduction

### Guest Connect Booking Engine

Policies Reservations must be cancelled 72 hours prior to arrival to avoid a cancellation charge of at least one nights stay A credit card is required to hold all reservations and will be charged 732 hours prior to arrival for entire stay Additional policies may apply.

Please consult with hotel directly if policies are not addressed in this area of the system.

More about this Rate

View Available Rooms