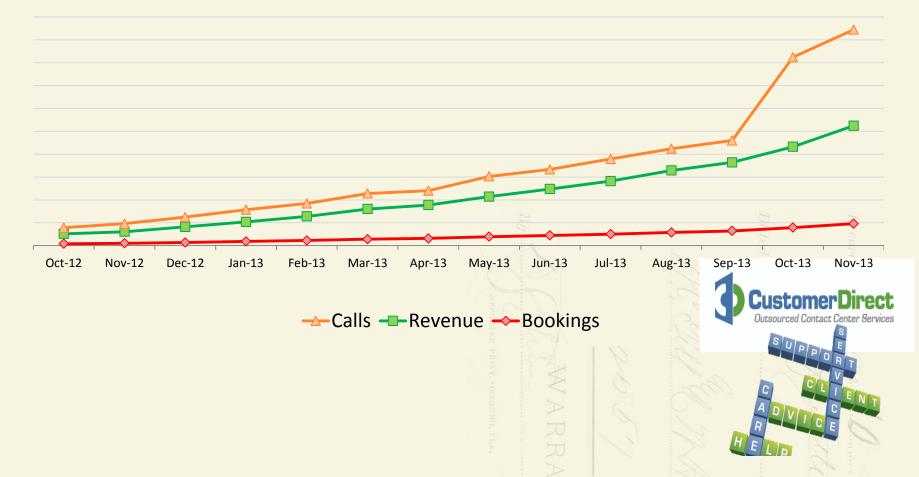

### Call Center

• YTD 676/4,220 (16%) of bookings on HistoricHotels.org were through the HHA Call Center

Average
Monthly
Conversion
Rate

8.9%