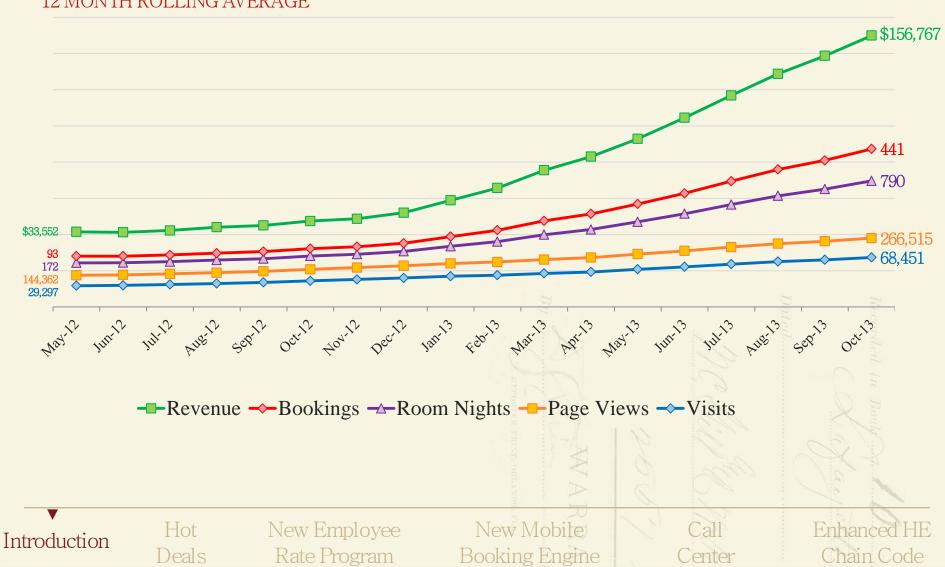

### **Distribution**

Accomplishments

Initiatives

Opportunities

IN 2013, <u>HISTORICHOTELS.ORG</u> HAD OVER 3 Million PAGE VIEWS FROM OVER 800,000 VISITORS WHO

AVERAGED ALMOST 5 minutes PER VISIT;

Leading to an increase of 387% growth in room nights,

386% GROWTH IN BOOKINGS

AND 375% GROWTH IN REVENUE, YEAR OVER YEAR\*.

\*As of Nov. 18, 2013 calendar year to date

Introduction

Hot Deals New Employee Rate Program New Mobile Booking Engine Call Center Enhanced HE Chain Code