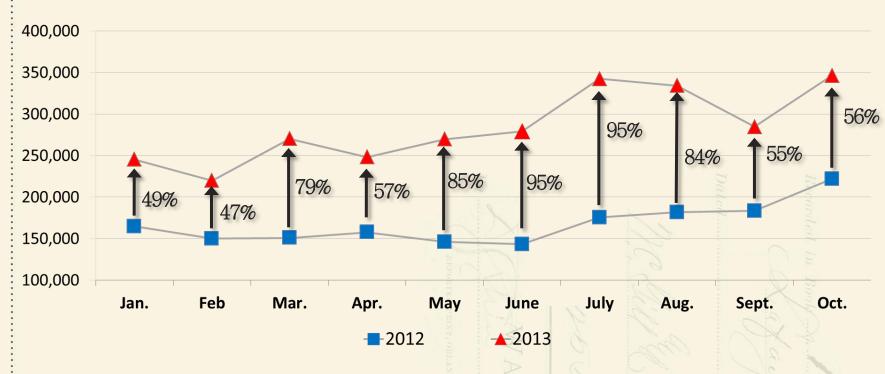

### UNIQUE VISITORS MONTHLY YEAR OVER YEAR

### **Distribution**

Accomplishments

Initiatives

Opportunities

IN 2013, <u>HISTORICHOTELS.ORG</u> HAD OVER 3 Million PAGE VIEWS FROM OVER 800,000 VISITORS WHO

AVERAGED ALMOST 5 minutes PER VISIT;

Leading to an increase of 387% growth in room nights,

386% GROWTH IN BOOKINGS

AND 375% GROWTH IN REVENUE, YEAR OVER YEAR\*.

\*As of Nov. 18, 2013 calendar year to date

Introduction

Hot Deals New Employee Rate Program New Mobile Booking Engine Call Center Enhanced HE Chain Code