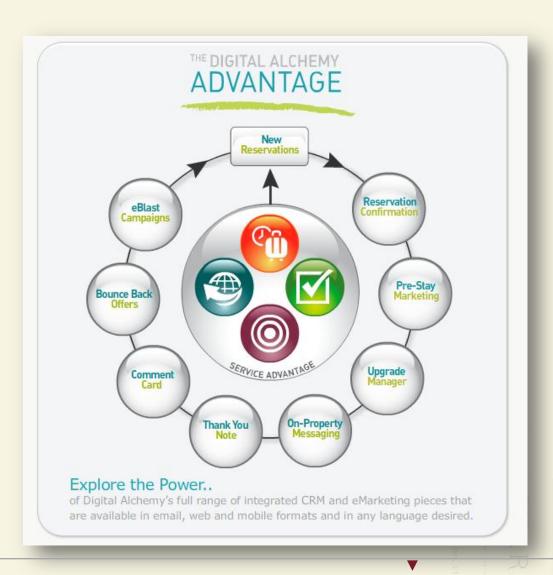

### What is iConnect?

- Customer Relationship Management (CRM) System
- Allows hotels to communicate directly with guests throughout customer lifecycle.
- Provided through Historic Hotels of America alliance partner: Digital Alchemy

### iConnect Features

- Guest info taken from hotel PMS
- Customized templates
- Online comment cards
- Promotional campaigns
- Multiple points of contact with guests

2013 Reservations and Revenue Management Opportunities