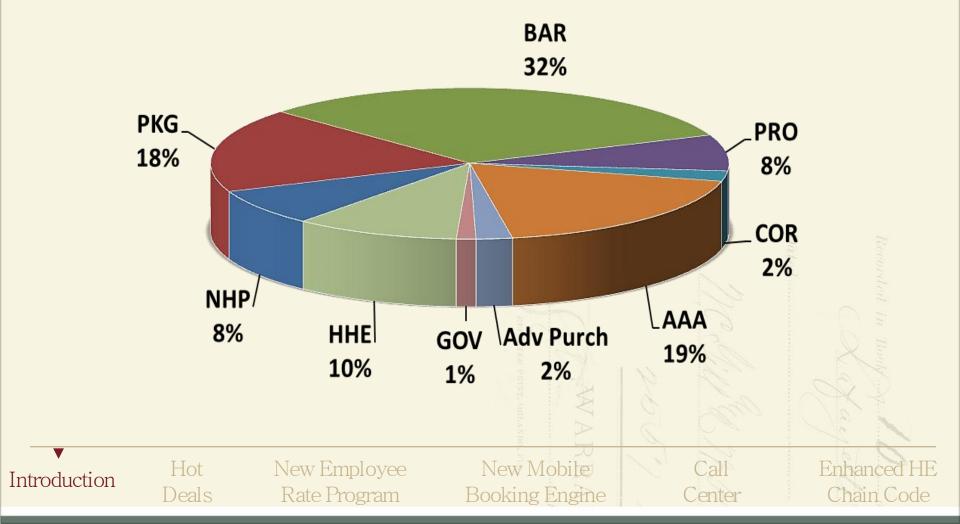

### Best Available Rate (32%)

1886 Crescent Hotel & Spa

Admiral Fell Inn

Battle House Renaissance Hotel

Big Cedar Lodge

Casa Marina Hotel

Columbia Gorge Hotel and Spa

Cranwell Resort Spa and Golf Club

### AAA/AARP/CAA Rates (19%)

NEW I

Participating Hotels: 87
Dedicated Landing Page

ADR -\$184.43

• Avg. Lead Days –42

• Avg. LOS -1.8 Days

AAA / AARP / CAA Member Offers

View All

### Package Rates (18%)

- Over 1,500 Packages Currently
- Dedicated Landing Pages (Spa, Romance, Dining)
- ADR -\$216.93
- Avg. Lead Days -35
- *Avg. LOS -1.9 Days*

Castle Hill Resort and Spa
Castle Hotel and Spa
French Lick Springs Hotel
Georgian Terrace Hotel
Hacienda del Sol Guest Ranch
Hotel du Pont
Mountain View Grand Resort
Nottoway Plantation
Omni San Francisco Hotel
Safety Harbor Resort and Spa
Skytop Lodge
The Jefferson Hotel (Richmond)
The Sagamore Lake George
The Wort Hotel
West Baden Springs Hotel\*

### National Trust Member Rate (8%)

- 175 Participating Hotels
- Dedicated Landing Page
- Over \$140,000 in Revenue Year to Date
- ADR -\$195.93
- Avg. Lead Days -51 Days
- *Avg. LOS -2.0 Days*

National Trust for Historic Presevation Member Discounts

### Promotional Rates (8%)

- Includes credit card holder offers, Buy one, get one, and others
- Dedicated Landing Page for Credit Card holder offers
- ADR -\$191.74
- Avg. Lead Days -40 Days
- Avg. LOS -2.0 Days

### Advanced Purchase Rates (2%)

- 55 Participating Hotels
   Dedicated Landing Page
   ADR -\$168.04
  - Avg. Lead Days -47 Days
  - Avg. LOS -1.9 Days

### Corporate Rates (2%)

- Participating Hotels
- ADR -\$198.58
- Avg. Lead Days -23 Days
- *Avg. LOS -1.6 Days*

Mission Inn Hotel and Spa

\* Top producing hotel in category highlighted

Introduction

Hot Deals