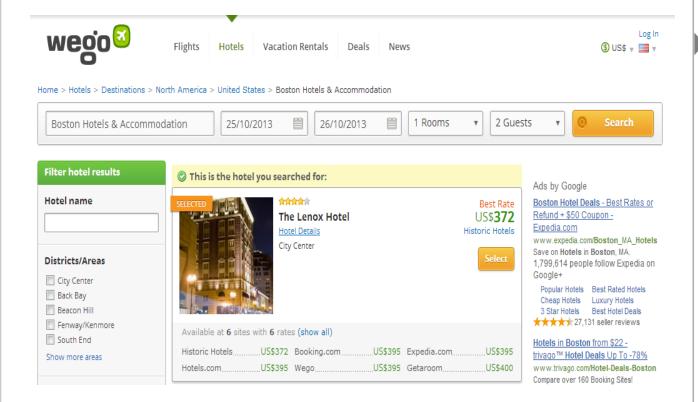

# HISTORIC HOTELS of AMERICA

National Trust for Historic Preservation

RoomKey.com

- RoomKey.com
- Kayak.com

- RoomKey.com
- Kayak.com

Sign in → My trivago → English (USD)

Trivago.com

- RoomKey.com
- Kayak.com
- Trivago.com
- WeGo.com

- RoomKey.com
- Kayak.com
- Trivago.com
- WeGo.com
- PreferredHotelGroup.com