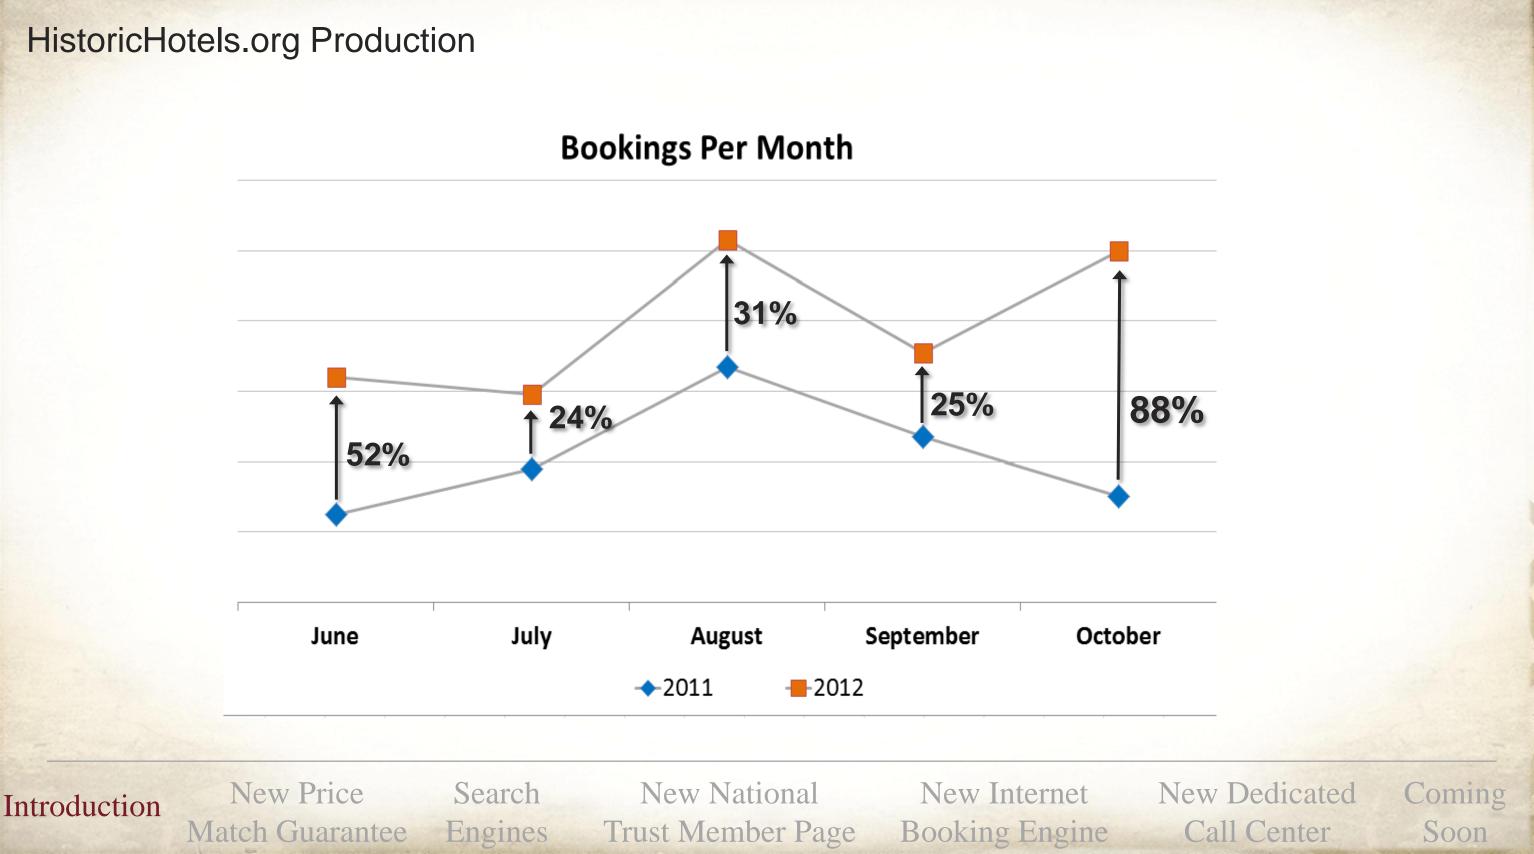

In 2012, Historichotels.org had over **1.6** Million Page views from over 380,000 Unique Visitors who averaged nearly 7 minutes per visit; with visitors from 156 different countries exploring over 3,000 special offers listed on historichotels.org\*.

### \*As of Oct. 31, 2012 calendar year to date

New Internet

**Booking Engine** 

Introduction

**New Price** Match Guarantee

Search Engines

New National **Trust Member Page** 

New Dedicated Call Center

### HistoricHotels.org Analytics



### Page Views per month

"New" HistoricHotels.org website launched May 11,2011

New Dedicated Call Center

### HistoricHotels.org Analytics



### **Unique Visitors per month**

### "New" HistoricHotels.org website launched May 11,2011

### New Dedicated Call Center

### HistoricHotels.org Production



### HistoricHotels.org Production



# **Top Ten Producing States**

Pennsylvania Massachusetts

### **International Bookings**

**United Kingdom** Italy **Netherlands** India South Africa Norway UAE Belgium Switzerland Denmark Egypt Japan

New Dedicated Call Center

Historic Hotels of America is confident in its member hotels offering the lowest best available rate on historichotels.org and are guaranteeing that.

"Historic Hotels of America is committed to providing guests with the lowest published rates online. If a guest finds a lower rate on another website within 24 hours of booking their reservation with us, they are requested to simply submit a claim form and we will honor the lower rate."

We are asking all hotels to offer their lowest Best Available Rate on historichotels.org.