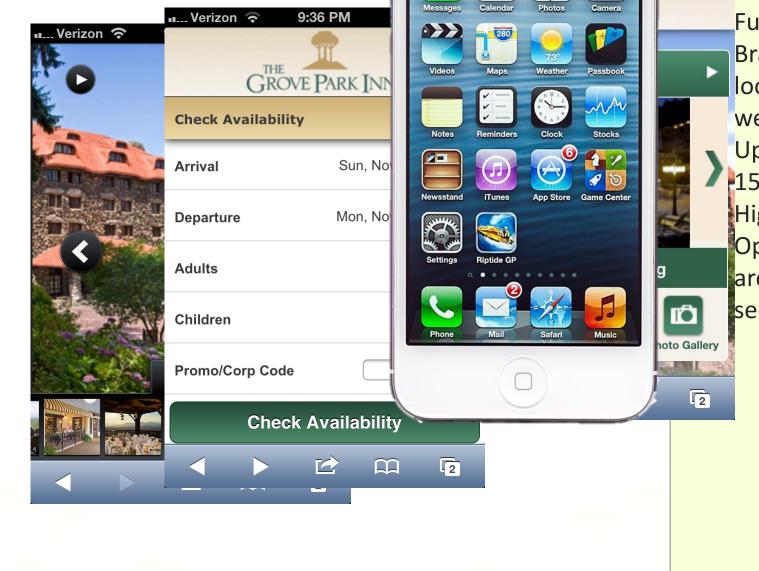

## In 2012, Historichotels.org had over **1.6** Million Page views from over 380,000 Unique Visitors who averaged nearly 7 minutes per visit; with visitors from 156 different countries exploring over 3,000 special offers listed on historichotels.org\*.

### Mobile is Growing

**Booking Engine** 

New Internet New Dedicated Call Center