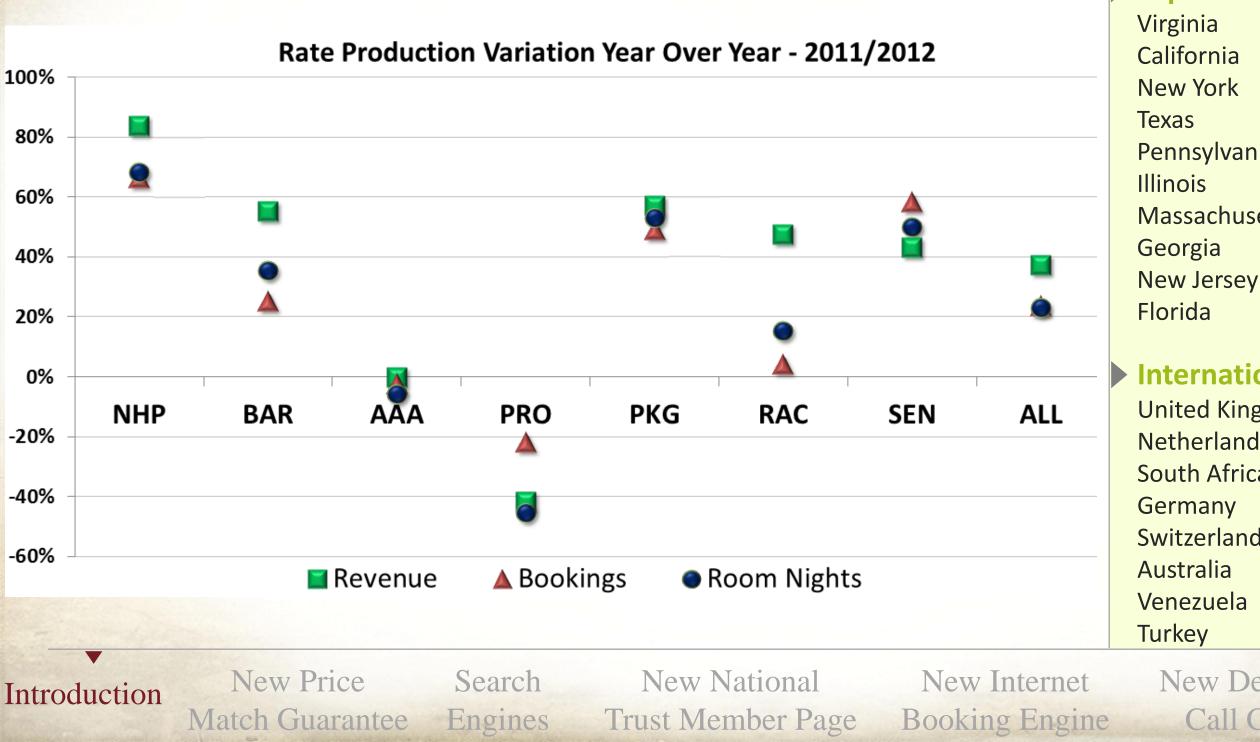

### HistoricHotels.org Production

# **Top Ten Producing States**

Pennsylvania Massachusetts

### **International Bookings**

**United Kingdom** Italy **Netherlands** India South Africa Norway UAE Belgium Switzerland Denmark Egypt Japan

New Dedicated Call Center

Historic Hotels of America is confident in its member hotels offering the lowest best available rate on historichotels.org and are guaranteeing that.