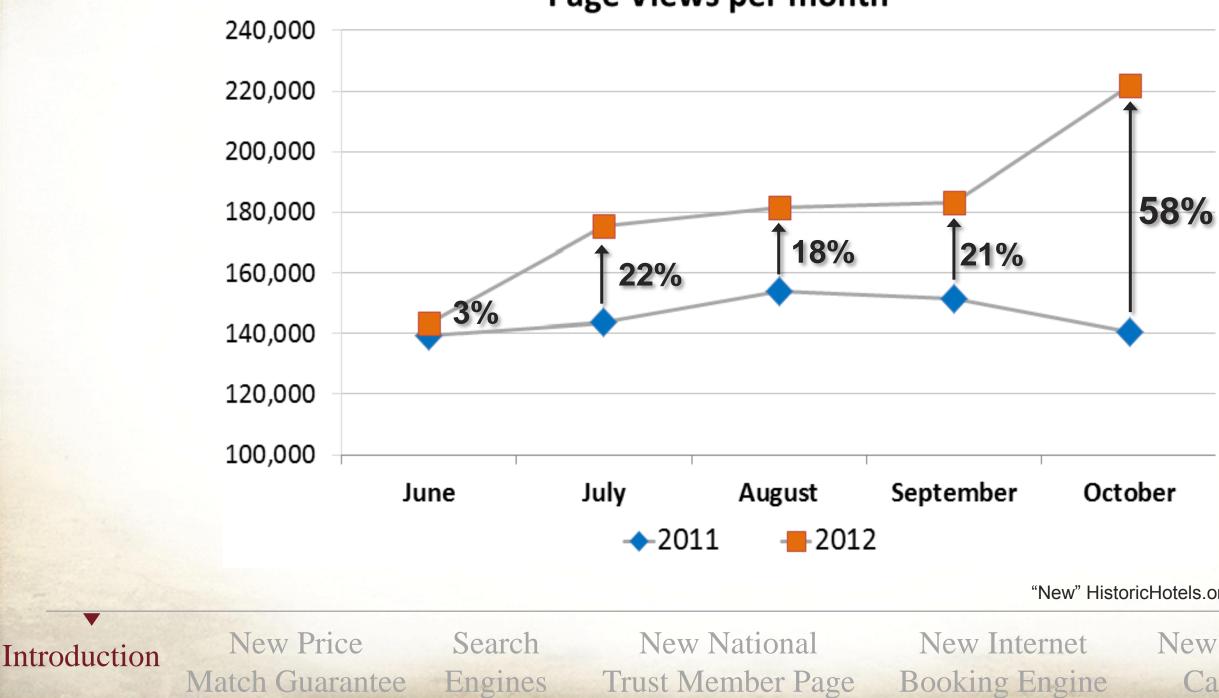

### HistoricHotels.org Analytics

### Page Views per month

"New" HistoricHotels.org website launched May 11,2011

New Dedicated Call Center

### "New" HistoricHotels.org website launched May 11,2011