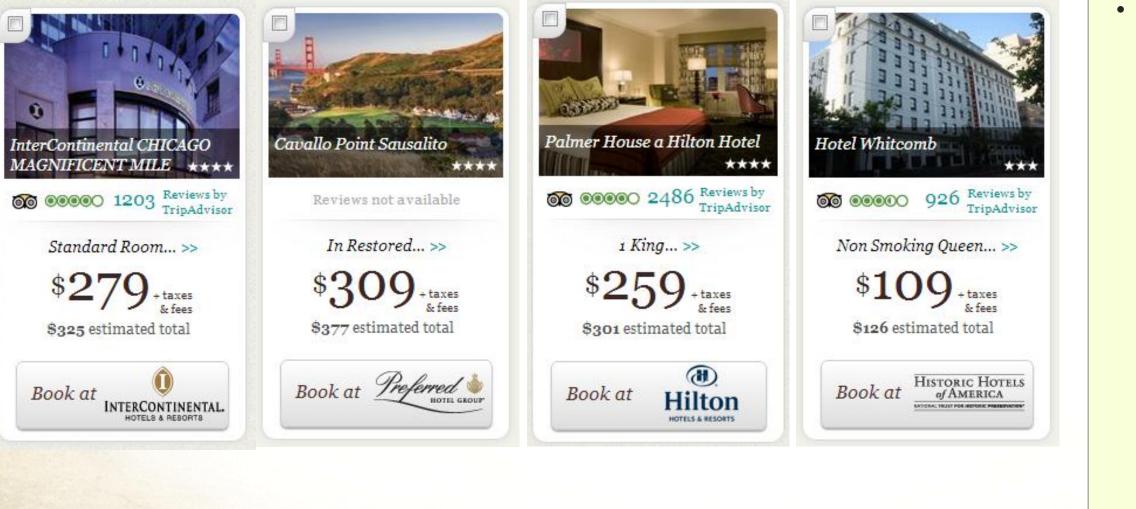

### **International Bookings**

**United Kingdom** Italy **Netherlands** India South Africa Norway UAE Belgium Switzerland Denmark Egypt Japan

New Dedicated Call Center

Historic Hotels of America is confident in its member hotels offering the lowest best available rate on historichotels.org and are guaranteeing that.

"Historic Hotels of America is committed to providing guests with the lowest published rates online. If a guest finds a lower rate on another website within 24 hours of booking their reservation with us, they are requested to simply submit a claim form and we will honor the lower rate."

We are asking all hotels to offer their lowest Best Available Rate on historichotels.org.

New Dedicated Call Center

New Price

Match Guarantee

Introduction

New National

**Trust Member Page** 

Search