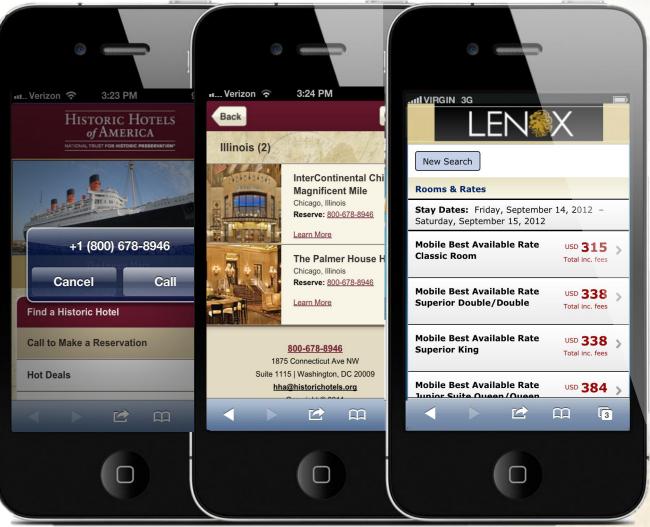

### Historic Hotels Distribution Network: Mob

12:20 PM

74% 💷

35% 💷

**2013 Reservations and Revenue Management Opportunities** 

### es your Booking Engine...

Full-Featured Mobile Website Branded display including logo, look and feel of your hotel's website

Up to 7 navigation items and 15 pages of content High-impact photo gallery Optimized information architecture and up to 6 content sections

### Mobile is Growing

**Booking Engine** 

New Internet New Dedicated Call Center