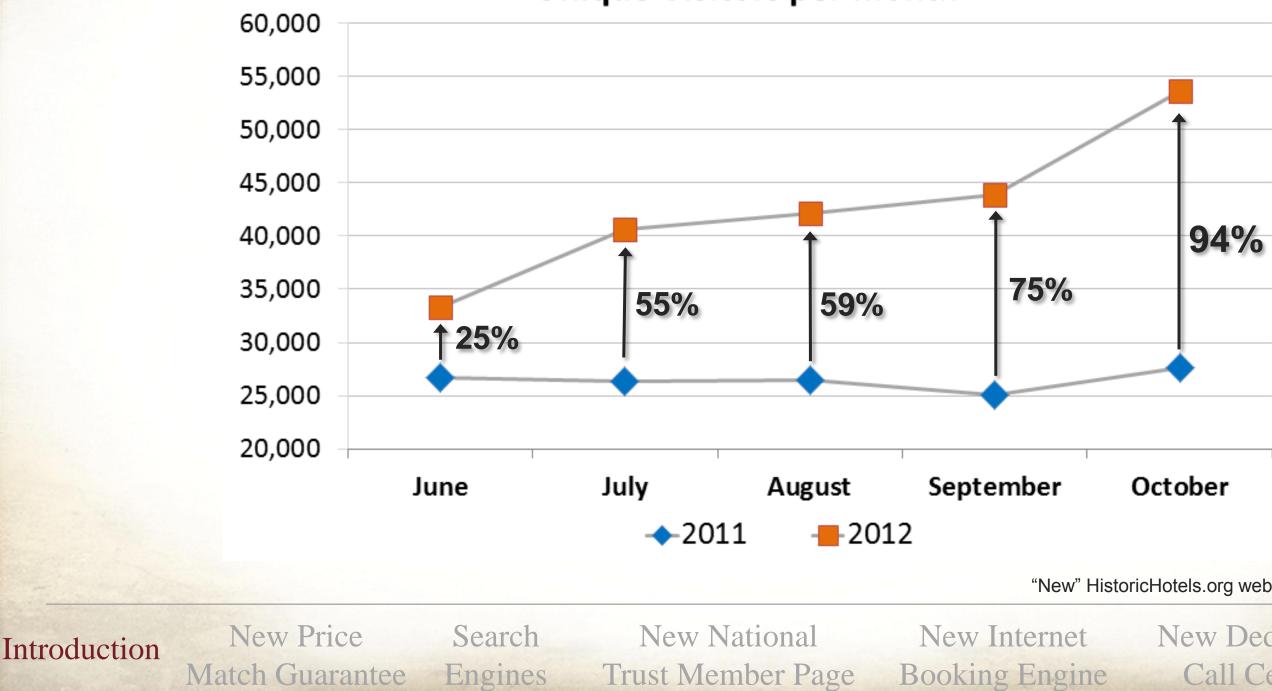

### HistoricHotels.org Analytics

### **Unique Visitors per month**

### "New" HistoricHotels.org website launched May 11,2011

### New Dedicated Call Center