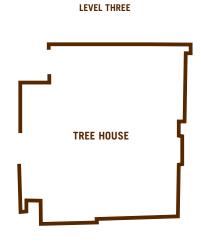

THE BATTLE HOUSE RENAISSANCE MOBILE HOTEL & SPA

26 North Royal Street Mobile AL 36602 t: 251.338.2000 f: 251.338.5431 rsabattlehouse.com

| MEETING ROOM              | (WXLXH)   | SQ. FT. | THEATER | SCHOOLROOM | CONFERENCE | U-SHAPE | RECEPTION | BANQUET |
|---------------------------|-----------|---------|---------|------------|------------|---------|-----------|---------|
| Crystal Ballroom          | 44x95x25  | 4,180   | 175     | 75         | 40         | _       | 300       | 200     |
| Crystal Prefunction Area  | 87x22     | 1,914   | _       | _          | _          | _       | 100       | _       |
| Crystal Terrace           | 19x69     | 759     | _       | _          | _          | _       | _         | _       |
| Moonlight Ballroom        | 83x116x32 | 9,628   | 750     | 500        | _          | _       | 1000      | 720     |
| Moonlight A               | 53x84x32  | 4,452   | 300     | 200        | 40         | 50      | 300       | 240     |
| Moonlight B               | 30x83x32  | 2,490   | 175     | 125        | 40         | 40      | 250       | 120     |
| Moonlight C               | 20x30x32  | 600     | 50      | 38         | 20         | 20      | 48        | 36      |
| Moonlight D               | 33x40x32  | 1,320   | 75      | 60         | 30         | 30      | 90        | 72      |
| Moonlight E               | 22x30x32  | 660     | 50      | 38         | 40         | 20      | 48        | 36      |
| Moonlight Prefunction Are | a 35x136  | 4,760   | _       | _          | _          | _       | _         | _       |
| Leinkauf                  | 24x32x14  | 768     | 40      | 30         | 20         | 20      | 40        | 30      |
| Campground                | 15x23x12  | 345     | _       | _          | 8          | _       | _         | _       |
| DeTonti Square            | 15x23x12  | 345     | 20      | _          | 10         | _       | _         | _       |
| Oakleigh Garden           | 15x24x12  | 360     | 75      | 24         | 20         | _       | 75        | 72      |
| Church Street             | 14x20x12  | 280     | 10      | 6          | 6          | _       | 10        | 10      |
| Ashland Place A           | 20x14x12  | 280     | _       | _          | _          | _       | _         | _       |
| Ashland Place B           | 30x13x12  | 390     | _       | _          | 14         | _       | _         | _       |
| Old Dauphin Way           | 14x25x12  | 350     | 40      | 20         | 20         | 20      | 24        | 24      |
| Midtown                   | 16x24x12  | 384     | 40      | _          | 20         | 20      | 20        | 20      |
| Bienville Square          | 30x40x10  | 1,200   | 50      | 30         | 30         | 30      | 50        | 60      |
| Tree House                | 44x39x12  | 1.716   | 100     | 75         | 26         | 26      | 90        | 72      |