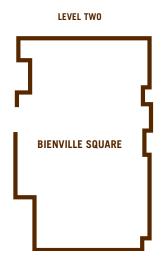

THE BATTLE HOUSE RENAISSANCE MOBILE HOTEL & SPA

26 North Royal Street Mobile AL 36602 t: 251.338.2000 f: 251.338.5431 rsabattlehouse.com

| MEETING ROOM              | (WXLXH)   | SQ. FT. | THEATER | SCHOOLROOM | CONFERENCE | U-SHAPE | RECEPTION | BANQUET |
|---------------------------|-----------|---------|---------|------------|------------|---------|-----------|---------|
| Crystal Ballroom          | 44x95x25  | 4,180   | 175     | 75         | 40         | _       | 300       | 200     |
| Crystal Prefunction Area  | 87x22     | 1,914   | _       | _          | _          | _       | 100       | _       |
| Crystal Terrace           | 19x69     | 759     | _       | _          | _          | _       | _         | _       |
| Moonlight Ballroom        | 83x116x32 | 9,628   | 750     | 500        | _          | _       | 1000      | 720     |
| Moonlight A               | 53x84x32  | 4,452   | 300     | 200        | 40         | 50      | 300       | 240     |
| Moonlight B               | 30x83x32  | 2,490   | 175     | 125        | 40         | 40      | 250       | 120     |
| Moonlight C               | 20x30x32  | 600     | 50      | 38         | 20         | 20      | 48        | 36      |
| Moonlight D               | 33x40x32  | 1,320   | 75      | 60         | 30         | 30      | 90        | 72      |
| Moonlight E               | 22x30x32  | 660     | 50      | 38         | 40         | 20      | 48        | 36      |
| Moonlight Prefunction Are | a 35x136  | 4,760   | _       | _          | _          | _       | _         | _       |
| Leinkauf                  | 24x32x14  | 768     | 40      | 30         | 20         | 20      | 40        | 30      |
| Campground                | 15x23x12  | 345     | _       | _          | 8          | _       | _         | _       |
| DeTonti Square            | 15x23x12  | 345     | 20      | _          | 10         | _       | _         | _       |
| Oakleigh Garden           | 15x24x12  | 360     | 75      | 24         | 20         | _       | 75        | 72      |
| Church Street             | 14x20x12  | 280     | 10      | 6          | 6          | _       | 10        | 10      |
| Ashland Place A           | 20x14x12  | 280     | _       | _          | _          | _       | _         | _       |
| Ashland Place B           | 30x13x12  | 390     | _       | _          | 14         | _       | _         | _       |
| Old Dauphin Way           | 14x25x12  | 350     | 40      | 20         | 20         | 20      | 24        | 24      |
| Midtown                   | 16x24x12  | 384     | 40      | _          | 20         | 20      | 20        | 20      |
| Bienville Square          | 30x40x10  | 1,200   | 50      | 30         | 30         | 30      | 50        | 60      |
| Tree House                | 44x39x12  | 1.716   | 100     | 75         | 26         | 26      | 90        | 72      |