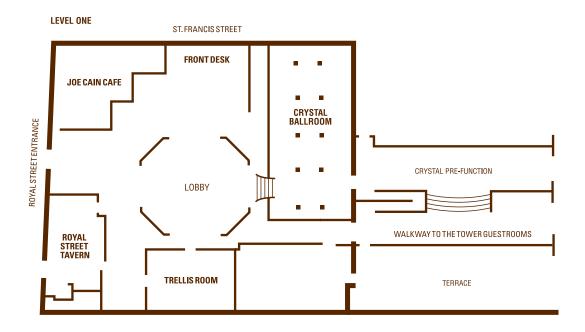

THE BATTLE HOUSE RENAISSANCE MOBILE HOTEL & SPA

26 North Royal Street Mobile AL 36602 t: 251.338.2000 f: 251.338.5431 rsabattlehouse.com

| MEETING ROOM              | (WXLXH)   | SQ. FT. | THEATER | SCHOOLROOM | CONFERENCE | U-SHAPE | RECEPTION | BANQUET |
|---------------------------|-----------|---------|---------|------------|------------|---------|-----------|---------|
| Crystal Ballroom          | 44x95x25  | 4,180   | 175     | 75         | 40         | _       | 300       | 200     |
| Crystal Prefunction Area  | 87x22     | 1,914   | _       | _          | _          | _       | 100       | _       |
| Crystal Terrace           | 19x69     | 759     | _       | _          | _          | _       | _         | _       |
| Moonlight Ballroom        | 83x116x32 | 9,628   | 750     | 500        | _          | _       | 1000      | 720     |
| Moonlight A               | 53x84x32  | 4,452   | 300     | 200        | 40         | 50      | 300       | 240     |
| Moonlight B               | 30x83x32  | 2,490   | 175     | 125        | 40         | 40      | 250       | 120     |
| Moonlight C               | 20x30x32  | 600     | 50      | 38         | 20         | 20      | 48        | 36      |
| Moonlight D               | 33x40x32  | 1,320   | 75      | 60         | 30         | 30      | 90        | 72      |
| Moonlight E               | 22x30x32  | 660     | 50      | 38         | 40         | 20      | 48        | 36      |
| Moonlight Prefunction Are | a 35x136  | 4,760   | _       | _          | _          | _       | _         | _       |
| Leinkauf                  | 24x32x14  | 768     | 40      | 30         | 20         | 20      | 40        | 30      |
| Campground                | 15x23x12  | 345     | _       | _          | 8          | _       | _         | _       |
| DeTonti Square            | 15x23x12  | 345     | 20      | _          | 10         | _       | _         | _       |
| Oakleigh Garden           | 15x24x12  | 360     | 75      | 24         | 20         | _       | 75        | 72      |
| Church Street             | 14x20x12  | 280     | 10      | 6          | 6          | _       | 10        | 10      |
| Ashland Place A           | 20x14x12  | 280     | _       | _          | _          | _       | _         | _       |
| Ashland Place B           | 30x13x12  | 390     | _       | _          | 14         | _       | _         | _       |
| Old Dauphin Way           | 14x25x12  | 350     | 40      | 20         | 20         | 20      | 24        | 24      |
| Midtown                   | 16x24x12  | 384     | 40      | _          | 20         | 20      | 20        | 20      |
| Bienville Square          | 30x40x10  | 1,200   | 50      | 30         | 30         | 30      | 50        | 60      |
| Tree House                | 44x39x12  | 1.716   | 100     | 75         | 26         | 26      | 90        | 72      |

## THE PLACE TO MEET

27,000 square feet of versatile meeting and function space • Ornate Crystal Ballroom and pre-function area • 20 Meeting rooms • Exceptional catering services • In-house audiovisual support, teleconferencing and videoconferencing capabilities • All meeting rooms offer high-speed Internet access • Multilingual staff • Theme party capability