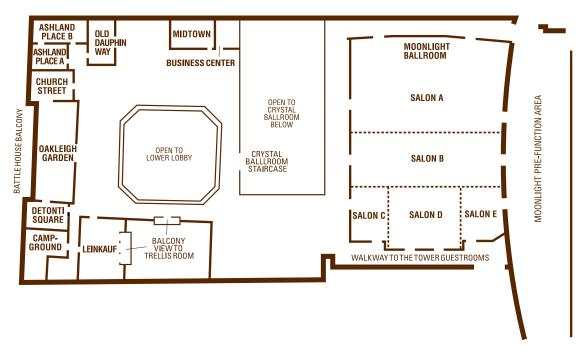

THE BATTLE HOUSE RENAISSANCE MOBILE HOTEL & SPA

26 North Royal Street Mobile AL 36602 t: 251.338.2000 f: 251.338.5431 rsabattlehouse.com

| MEETING ROOM              | (WXLXH)   | SQ. FT. | THEATER | SCHOOLROOM | CONFERENCE | U-SHAPE | RECEPTION | BANQUET |
|---------------------------|-----------|---------|---------|------------|------------|---------|-----------|---------|
| Crystal Ballroom          | 44x95x25  | 4,180   | 175     | 75         | 40         | _       | 300       | 200     |
| Crystal Prefunction Area  | 87x22     | 1,914   | _       | _          | _          | _       | 100       | _       |
| Crystal Terrace           | 19x69     | 759     | _       | _          | _          | _       | _         | _       |
| Moonlight Ballroom        | 83x116x32 | 9,628   | 750     | 500        | _          | _       | 1000      | 720     |
| Moonlight A               | 53x84x32  | 4,452   | 300     | 200        | 40         | 50      | 300       | 240     |
| Moonlight B               | 30x83x32  | 2,490   | 175     | 125        | 40         | 40      | 250       | 120     |
| Moonlight C               | 20x30x32  | 600     | 50      | 38         | 20         | 20      | 48        | 36      |
| Moonlight D               | 33x40x32  | 1,320   | 75      | 60         | 30         | 30      | 90        | 72      |
| Moonlight E               | 22x30x32  | 660     | 50      | 38         | 40         | 20      | 48        | 36      |
| Moonlight Prefunction Are | a 35x136  | 4,760   | _       | _          | _          | _       | _         | _       |
| Leinkauf                  | 24x32x14  | 768     | 40      | 30         | 20         | 20      | 40        | 30      |
| Campground                | 15x23x12  | 345     | _       | _          | 8          | _       | _         | _       |
| DeTonti Square            | 15x23x12  | 345     | 20      | _          | 10         | _       | _         | _       |
| Oakleigh Garden           | 15x24x12  | 360     | 75      | 24         | 20         | _       | 75        | 72      |
| Church Street             | 14x20x12  | 280     | 10      | 6          | 6          | _       | 10        | 10      |
| Ashland Place A           | 20x14x12  | 280     | _       | _          | _          | _       | _         | _       |
| Ashland Place B           | 30x13x12  | 390     | _       | _          | 14         | _       | _         | _       |
| Old Dauphin Way           | 14x25x12  | 350     | 40      | 20         | 20         | 20      | 24        | 24      |
| Midtown                   | 16x24x12  | 384     | 40      | _          | 20         | 20      | 20        | 20      |
| Bienville Square          | 30x40x10  | 1,200   | 50      | 30         | 30         | 30      | 50        | 60      |
| Tree House                | 44x39x12  | 1.716   | 100     | 75         | 26         | 26      | 90        | 72      |

## **LEVEL TWO**