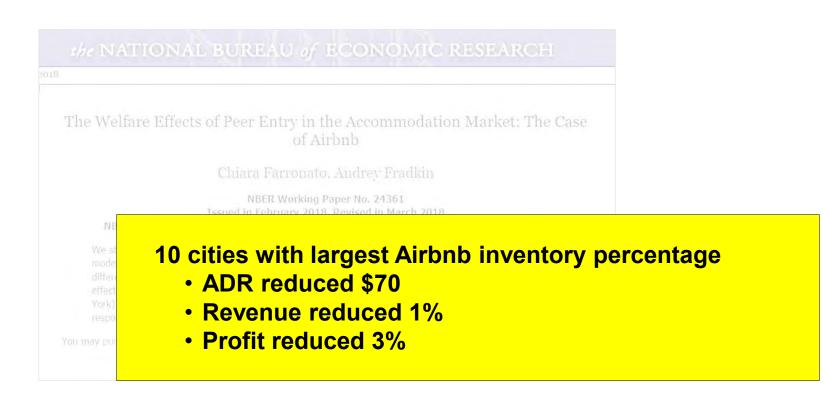

#### the NATIONAL BUREAU of ECONOMIC RESEARCH

2018

The Welfare Effects of Peer Entry in the Accommodation Market: The Case of Airbnb

Chiara Farronato, Andrey Fradkin

NBER Working Paper No. 24361 Issued in February 2018, Revised in March 2018 NBER Program(s):Industrial Organization, Productivity, Innovation, and Entrepreneurship

We study the effects of enabling peer supply through Airbnb in the accommodation industry. We present a model of competition between flexible and dedicated sellers - peer hosts and hotels - who provide differentiated products. We estimate this model using data from major US cities and quantify the welfare effects of Airbnb on travelers, hosts, and hotels. The welfare gains are concentrated in locations (New York) and times (New Years Eve) when hotels are capacity constrained. This occurs because peer hosts are responsive to market conditions, expand supply as hotels fill up, and keep hotel prices down as a result.