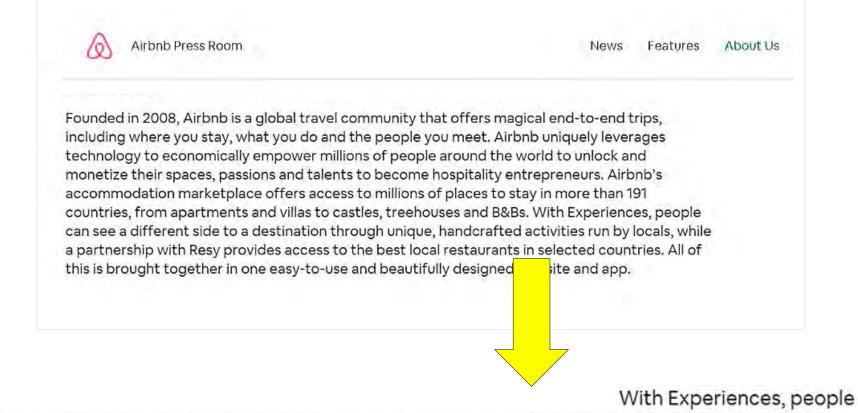

can see a different side to a destination through unique, handcrafted activities run by locals,