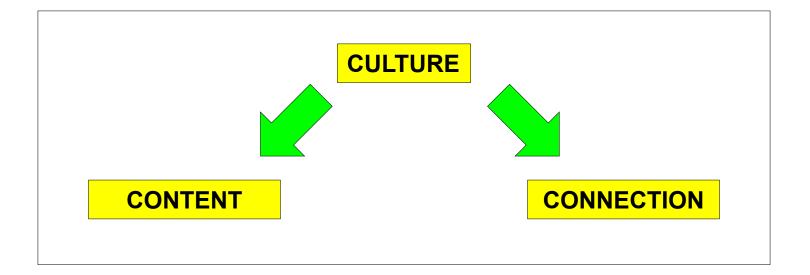

# Experience Culture

Culture is...

The shared meanings of a group of people...

Transmitted by words, literature, and institutions...

Passed from person to person...

And passed down from generation to generation...